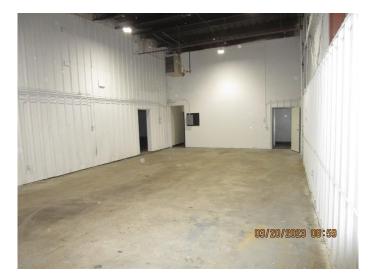

#### \$13

0 Bedroom, 0.00 Bathroom, Commercial on 1.95 Acres

Richmond Industrial Park, Grande Prairie, Alberta

Total Monthly Payment: \$5,267.52 + GST Second Floor Lunchroom/Washroom - 519 sq.ft. 2nd floor base rent only. FOR LEASE: SHOP/OFFICE: high traffic location, easy access to 108 Street, visual exposure, 3,260 +/- sq. ft. in 10,308 +/- sq. ft. building on 1.95 acres. SHOP: TWO BAYS: One drive-through with sump (23'"x69' +/-) and exhaust fan, one drive-in (23'x43'6" +/-), Three overhead doors electric lift. NEW LED lightning, one ceiling fan, overhead unit heater, one washroom. OFFICE: Large reception, one private office, carpet/vinyl plank flooring, painted walls, freshly painted ceiling, new LED lighting, one washroom. 2nd Floor Office, Lunchroom or Boardroom: 519 sq.ft. (25'x20' +/-), laminate flooring, painted drywall walls, painted open beam ceilings, baseboard heat, washroom with shower/storage/washer and dryer hookups. PARKING: limited south area parking SIGNAGE: Pylon sign ZONING: IG -General Industrial LOCATION: Richmond Industrial Park RENT: \$4,093.92/month (\$13.00/sq. ft.) + GST NET COSTS: \$1,173.60/month (\$4.32/sq. ft.) + GST 2nd floor net costs free! UTILITIES: TENANT PAYS- Gas & Power. Included in NET COSTS-Water AVAILABLE: Negotiable. SUPPLEMENTS: Total Monthly Payment, Floor Plan. To obtain copies of SUPPLEMENTS not visible on this site please contact REALTOR ®. Measurements are +/and must be confirmed by recipient prior to