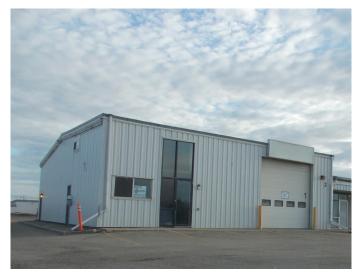

#### \$13

0 Bedroom, 0.00 Bathroom, Commercial on 1.95 Acres

Richmond Industrial Park, Grande Prairie, Alberta

Total Monthly Payment: \$5,267.52 + GST Second Floor Lunchroom/Washroom - 519 sq.ft. 2nd floor base rent only. FOR LEASE: SHOP/OFFICE: high traffic location, easy access to 108 Street, visual exposure, 3,260 +/- sq. ft. in 10,308 +/- sq. ft. building on 1.95 acres. SHOP: TWO BAYS: One drive-through with sump (23'"x69' +/-) and exhaust fan, one drive-in (23'x43'6" +/-), Three overhead doors electric lift. NEW LED lightning, one ceiling fan, overhead unit heater, one washroom. OFFICE: Large reception, one private office, carpet/vinyl plank flooring, painted walls, freshly painted ceiling, new LED lighting, one washroom. 2nd Floor Office, Lunchroom or Boardroom: 519 sq.ft. (25'x20' +/-), laminate flooring, painted drywall walls, painted open beam ceilings, baseboard heat, washroom with shower/storage/washer and dryer hookups. PARKING: limited south area parking SIGNAGE: Pylon sign ZONING: IG -General Industrial LOCATION: Richmond Industrial Park RENT: \$4,093.92/month (\$13.00/sq. ft.) + GST NET COSTS: \$1,173.60/month (\$4.32/sq. ft.) + GST 2nd floor net costs free! UTILITIES: TENANT PAYS- Gas & Power. Included in NET COSTS-Water AVAILABLE: Negotiable. SUPPLEMENTS: Total Monthly Payment, Floor Plan. To obtain copies of SUPPLEMENTS not visible on this site please contact REALTOR ®. Measurements are +/and must be confirmed by recipient prior to