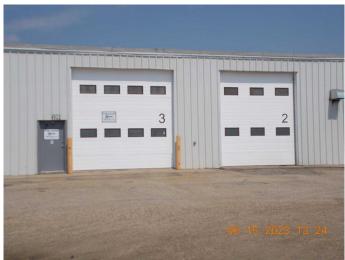

#### \$13

0 Bedroom, 0.00 Bathroom, Commercial on 1.95 Acres

Richmond Industrial Park, Grande Prairie, Alberta

Total Monthly Payment: \$5,267.52 + GST Second Floor Lunchroom/Washroom - 519 sq.ft. 2nd floor base rent only. FOR LEASE: SHOP/OFFICE: high traffic location, easy access to 108 Street, visual exposure, 3,260 +/- sq. ft. in 10,308 +/- sq. ft. building on 1.95 acres. SHOP: TWO BAYS: One drive-through with sump (23'"x69' +/-) and exhaust fan, one drive-in (23'x43'6" +/-), Three overhead doors electric lift. NEW LED lightning, one ceiling fan, overhead unit heater, one washroom. OFFICE: Large reception, one private office, carpet/vinyl plank flooring, painted walls, freshly painted ceiling, new LED lighting, one washroom. 2nd Floor Office, Lunchroom or Boardroom: 519 sq.ft. (25'x20' +/-), laminate flooring, painted drywall walls, painted open beam ceilings, baseboard heat, washroom with shower/storage/washer and dryer hookups. PARKING: limited south area parking SIGNAGE: Pylon sign ZONING: IG -General Industrial LOCATION: Richmond Industrial Park RENT: \$4,093.92/month (\$13.00/sq. ft.) + GST NET COSTS: \$1,173.60/month (\$4.32/sq. ft.) + GST 2nd floor net costs free! UTILITIES: TENANT PAYS- Gas & Power. Included in NET COSTS-Water AVAILABLE: Negotiable. SUPPLEMENTS: Total Monthly Payment, Floor Plan. To obtain copies of SUPPLEMENTS not visible on this site please contact REALTOR ®. Measurements are +/and must be confirmed by recipient prior to