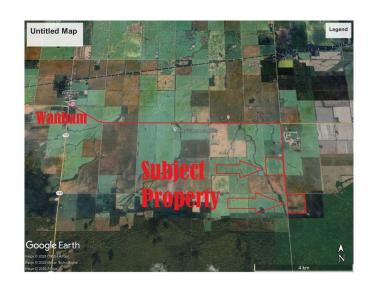

### \$600,000

0 Bedroom, 0.00 Bathroom, Agri-Business on 0.00 Acres

NONE, Rural Birch Hills County, Alberta

Excellent quarter section of prime farmland. Aprroximately 147 cultivated acres with approximately 9 acres of harvestable trees and the balance being low land. Class 2 soil. The land is rented out for the year 2025 growing season.

# **Community Information**

Address Range Road 23

Subdivision NONE

City Rural Birch Hills County

County Birch Hills County

**Province** Alberta T0H 3P0 Postal Code