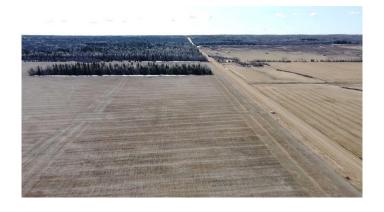

### \$600,000

0 Bedroom, 0.00 Bathroom, Agri-Business on 0.00 Acres

NONE, Rural Birch Hills County, Alberta

Excellent quarter section of prime farmland. Aprroximately 147 cultivated acres with approximately 9 acres of harvestable trees and the balance being low land. Class 2 soil. The land is rented out for the year 2025 growing season.