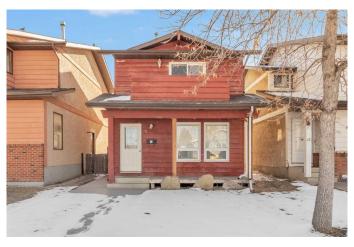

# \$1,200 - 15 Templegreen Road Ne, Calgary

MLS® #A2209381

### \$1,200

0 Bedroom, 0.00 Bathroom, 462 sqft Rental on 0.00 Acres

Temple, Calgary, Alberta

Newly Renovated Legal Basement Suite in Temple â€" Available May 1st (Early Move-In Incentives Available!) Welcome to your freshly renovated 1 bed, 1 bath legal basement suite in the heart of Temple! With over 450 sq ft of developed space and an additional 79 sq ft of undeveloped storage, this private and newly renovated unit features brand-new vinyl flooring, updated kitchen appliances, insuite laundry, and a separate entrance for privacy. Located in the established community, of Temple you're just minutes away from Temple Crossing Shopping Centre and Village Square Leisure Centre. Available May 1st, 2025 (1-year lease negotiable), with early move-in available in April! Rent is \$1200/month plus 40% of utilities (landlord will invoice each month). Internet/cable (optional) and tenant insurance (mandatory) are the tenant's responsibility. Street parking only â€" garage and yard access reserved for upstairs tenants (a couple with a large dog).