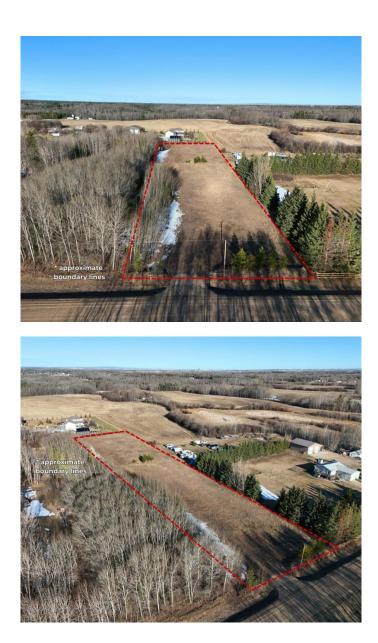

## \$219,900

0 Bedroom, 0.00 Bathroom, Land on 2.65 Acres

Bear Ridge Estates., Rural Grande Prairie No. 1, County of, Alberta

2.65 acre lot just minutes from Grande Prairie with pavement to your door by 2026! What an opportunity to develop your own home on a beautiful property without restrictive covenants dictating the size or style of home. Whether you're looking to bring in a manufactured home, modular home or stick frame your dream home and shop, the options are all there. The lot is primarily open and level with tree lines between the closest neighbors. The County has confirmed that paving of range road 53 from twp rd 712 south will be completed over the 2025/2026 build season, so there will be pavement right to this property. Zoned CR-5. For more information or to view contact your favorite real estate professional today!