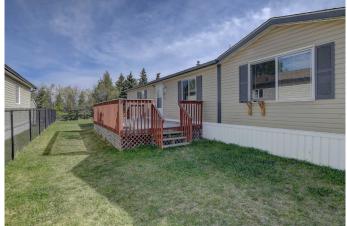

own ensuite with a jetted soaker tub. The two additional bedrooms offer flexibility for children, guests, or a home office. Step outside to enjoy the spacious west-facing deckâ€"the perfect spot to soak up the evening sun. The large backyard also features a garden box, ideal for growing your favourite veggies or flowers. And with no rear neighbours, you'll enjoy added privacy and peace. Notable updates include a 1-year-old hot water tank, new washing machine, and a new chimney system (2019). Pad rent is 583.50/month