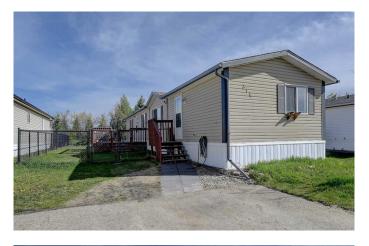

#### \$149,900

3 Bedroom, 2.00 Bathroom, 1,216 sqft Mobile on 0.00 Acres

MH - Trumpeter Village, Grande Prairie, Alberta

Welcome to this inviting 1216 sqft home on a massive lot with NO REAR NEIGHBOURS! Inside, you'II find a bright, open-concept layout with plank flooring throughout -ideal for both everyday life and entertaining. The kitchen has an open concept with ample counter space, and excellent storage, flowing seamlessly into the dining and living areas. A HUGE BONUS included is a big Air Conditioning window unit with supports already installed in the main area! The primary suite is a relaxing retreat with its own ensuite with a jetted soaker tub. The two

own ensuite with a jetted soaker tub. The two additional bedrooms offer flexibility for children, guests, or a home office. Step outside to enjoy the spacious west-facing deckâ€"the perfect spot to soak up the evening sun. The large backyard also features a garden box, ideal for growing your favourite veggies or flowers. And with no rear neighbours, you'll enjoy added privacy and peace. Notable updates include a 1-year-old hot water tank, new washing machine, and a new chimney system (2019). Pad rent is 583.50/month