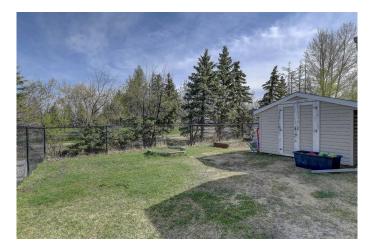

own ensuite with a jetted soaker tub. The two additional bedrooms offer flexibility for children, guests, or a home office. Step outside to enjoy the spacious west-facing deckâ€"the perfect spot to soak up the evening sun. The large backyard also features a garden box, ideal for growing your favourite veggies or flowers. And with no rear neighbours, you'll enjoy added privacy and peace. Notable updates include a 1-year-old hot water tank, new washing machine, and a new chimney system (2019). Pad rent is 583.50/month