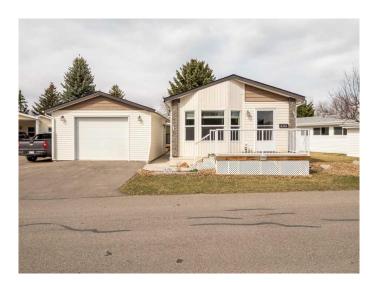

# \$279,900 - 2926 29 Street S, Lethbridge

MLS® #A2209163

## \$279,900

3 Bedroom, 2.00 Bathroom, 1,522 sqft Mobile on 0.00 Acres

Park Bridge Estates, Lethbridge, Alberta

Charming 3-Bed, 2-Bath Home with Bonus Room & Detached Garage!

Welcome to this well-maintained 2013-built 3 bedroom, 2 bathroom mobile home offering comfort, space, and flexibility for today's lifestyle. Thoughtfully designed with a bright and open layout, this home features a spacious living area, a modern kitchen with ample cabinetry, and a cozy dining space perfect for family meals or entertaining guests.

At the front of the home, you'll find a bonus room flooded with natural lightâ€"ideal as a sitting area, reading nook, or creative studio. Need more space? This versatile room could easily be converted into a 4th bedroom or a private home office to suit your needs.

The primary bedroom includes an ensuite, offering privacy and convenience, while the two additional bedrooms are perfect for family, guests, or hobbies.

The detached garage provides great additional storage or workshop space.

## **Amenities**

Parking Spaces 3

Parking Single Garage Detached

# of Garages 1