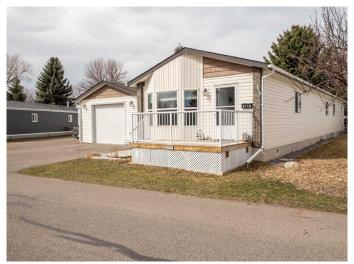

# \$279,900 - 2926 29 Street S, Lethbridge

MLS® #A2209163

## \$279,900

3 Bedroom, 2.00 Bathroom, 1,522 sqft Mobile on 0.00 Acres

Park Bridge Estates, Lethbridge, Alberta

Charming 3-Bed, 2-Bath Home with Bonus Room & Detached Garage!

Welcome to this well-maintained 2013-built 3 bedroom, 2 bathroom mobile home offering comfort, space, and flexibility for today's lifestyle. Thoughtfully designed with a bright and open layout, this home features a spacious living area, a modern kitchen with ample cabinetry, and a cozy dining space perfect for family meals or entertaining guests.

At the front of the home, you'll find a bonus room flooded with natural lightâ€"ideal as a sitting area, reading nook, or creative studio. Need more space? This versatile room could easily be converted into a 4th bedroom or a private home office to suit your needs.

The primary bedroom includes an ensuite, offering privacy and convenience, while the two additional bedrooms are perfect for family, guests, or hobbies.

The detached garage provides great additional storage or workshop space.