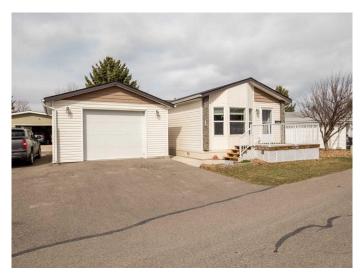

# \$279,900 - 2926 29 Street S, Lethbridge

MLS® #A2209163

## \$279,900

3 Bedroom, 2.00 Bathroom, 1,522 sqft Mobile on 0.00 Acres

Park Bridge Estates, Lethbridge, Alberta

Charming 3-Bed, 2-Bath Home with Bonus Room & Detached Garage!

Welcome to this well-maintained 2013-built 3 bedroom, 2 bathroom mobile home offering comfort, space, and flexibility for today's lifestyle. Thoughtfully designed with a bright and open layout, this home features a spacious living area, a modern kitchen with ample cabinetry, and a cozy dining space perfect for family meals or entertaining guests.

At the front of the home, you'll find a bonus room flooded with natural lightâ€"ideal as a sitting area, reading nook, or creative studio. Need more space? This versatile room could easily be converted into a 4th bedroom or a private home office to suit your needs.

The primary bedroom includes an ensuite, offering privacy and convenience, while the two additional bedrooms are perfect for family, guests, or hobbies.

The detached garage provides great additional storage or workshop space.

## **Amenities**

Parking Spaces 3

Parking Single Garage Detached

# of Garages 1