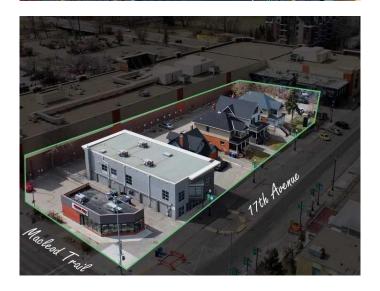

### \$11,642,050

0 Bedroom, 0.00 Bathroom, Commercial on 0.08 Acres

Beltline, Calgary, Alberta

PRIME LOCATION. Perfect for Multi Family or Hotel. 17 Ave & Macleod Trail Land Assembly sale of 221 17 Ave SE, 223 17 Ave SE, 225 17 Ave SE, 229 17 Ave SE, 235 17 Ave SE, 1705 Macleod Trail SE. Please Contact Agent for more details.

## **Community Information**

Address 1705 Macleod Trail Se

Subdivision Beltline
City Calgary
County Calgary
Province Alberta
Postal Code T2G 2N8