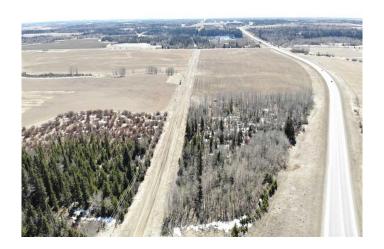

### \$375,900

0 Bedroom, 0.00 Bathroom, Land on 34.80 Acres

NONE, Rural Clearwater County, Alberta

Here's a nice 34.8 acre piece of land that can be used for just about whatever you can dream up. The north end of the property has an excellent shelter belt and has the potential for a walkout basement if you so desire. The balance of the land is open and freshly seeded last year. Currently rented out. There is ample room for a small hobby farm and it's just waiting for the right people to see the vision. The added bonus is, it's right across the road from the James River and if fishing is your thing....location is everything! Come and have a look today!