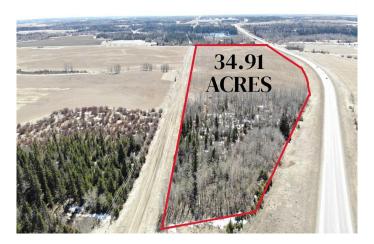

### \$375,900

0 Bedroom, 0.00 Bathroom, Land on 34.80 Acres

NONE, Rural Clearwater County, Alberta

Here's a nice 34.8 acre piece of land that can be used for just about whatever you can dream up. The north end of the property has an excellent shelter belt and has the potential for a walkout basement if you so desire. The balance of the land is open and freshly seeded last year. Currently rented out. There is ample room for a small hobby farm and it's just waiting for the right people to see the vision. The added bonus is, it's right across the road from the James River and if fishing is your thing....location is everything! Come and have a look today!