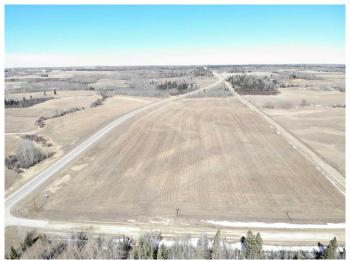

### \$375,900

0 Bedroom, 0.00 Bathroom, Land on 34.80 Acres

NONE, Rural Clearwater County, Alberta

Here's a nice 34.8 acre piece of land that can be used for just about whatever you can dream up. The north end of the property has an excellent shelter belt and has the potential for a walkout basement if you so desire. The balance of the land is open and freshly seeded last year. Currently rented out. There is ample room for a small hobby farm and it's just waiting for the right people to see the vision. The added bonus is, it's right across the road from the James River and if fishing is your thing....location is everything! Come and have a look today!