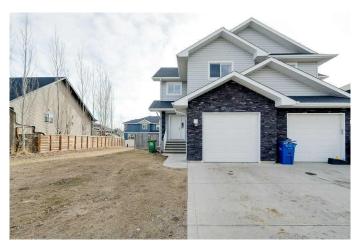

# \$399,000 - 179 Garrison Circle W, Red Deer

MLS® #A2209020

# \$399,000

4 Bedroom, 3.00 Bathroom, 1,377 sqft Residential on 0.09 Acres

Garden Heights, Red Deer, Alberta

Great floor plan this 1/2 Duplex has in Prime Red Deer Location!

This spacious 4-bedroom, 2-bathroom home features a bright and open-concept kitchen with an island, perfect for entertaining. The main floor offers a convenient 1/2 bath and a washer/dryer for ease of living. A walk-through pantry leads from the kitchen to the attached single garage, while the fully fenced backyard with alley access provides privacy and space. With green space next door and a playground nearby, it's an ideal spot for families. The unfinished basement is ready for your creative touch! Previously a successful rental, this property is an excellent investment opportunity.

### **Essential Information**

MLS® # A2209020 Price \$399,000

Bedrooms 4

Bathrooms 3.00

Full Baths 2

Half Baths 1

Square Footage 1,377 Acres 0.09

Year Built 2013