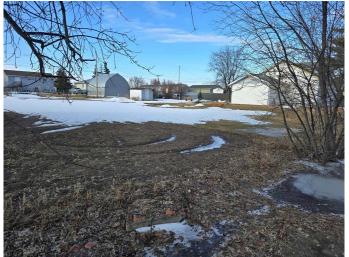

### \$10,000

0 Bedroom, 0.00 Bathroom, Land on 0.14 Acres

NONE, McLennan, Alberta

If you are looking for a very affordable residential lot to build your next home on then look no further than this 50ft x 122 ft lot located in the Bird Capital of Canada-McLennan. This little town sits along the shores of Kimiwan Lake and offers great recreational opportunities all within a short drive. The town itself has all of the amenities a person needs like a school and hospital but escapes the higher priced lots of the larger communities. The property has the services to the property line making it easy to service and set up. A slower pace of life and welcoming, friendly residents make this a great place to call home. Call today to find out more!