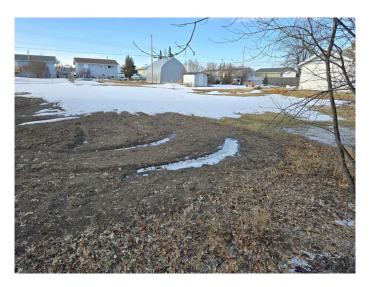

### \$10,000

0 Bedroom, 0.00 Bathroom, Land on 0.14 Acres

NONE, McLennan, Alberta

If you are looking for a very affordable residential lot to build your next home on then look no further than this 50ft x 122 ft lot located in the Bird Capital of Canada-McLennan. This little town sits along the shores of Kimiwan Lake and offers great recreational opportunities all within a short drive. The town itself has all of the amenities a person needs like a school and hospital but escapes the higher priced lots of the larger communities. The property has the services to the property line making it easy to service and set up. A slower pace of life and welcoming, friendly residents make this a great place to call home. Call today to find out more!