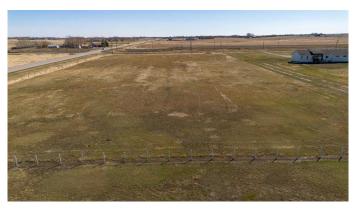

### \$225,000

0 Bedroom, 0.00 Bathroom, Land on 3.95 Acres

NONE, Rural Warner No. 5, County of, Alberta

4 acre building lot with an extremely convenient location just 2 minutes outside of the town of Raymond and 15 minutes from the city of Lethbridge now available!! Bring your new build thoughts and hobby farm dreams and get building!! With municipal water to the property, a natural gas line in the road to tie into, and electricity close by you are ready to start this building season!!

#### **Essential Information**

MLS® # A2208893 Price \$225,000

Bathrooms 0.00 Acres 3.95 Type Land

Sub-Type Residential Land

Status Active