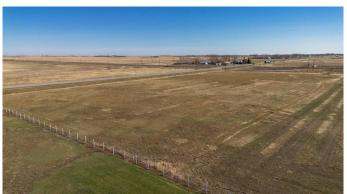

### \$225,000

0 Bedroom, 0.00 Bathroom, Land on 3.95 Acres

NONE, Rural Warner No. 5, County of, Alberta

4 acre building lot with an extremely convenient location just 2 minutes outside of the town of Raymond and 15 minutes from the city of Lethbridge now available!! Bring your new build thoughts and hobby farm dreams and get building!! With municipal water to the property, a natural gas line in the road to tie into, and electricity close by you are ready to start this building season!!

#### **Essential Information**

MLS® # A2208893 Price \$225,000

Bathrooms 0.00 Acres 3.95 Type Land

Sub-Type Residential Land

Status Active