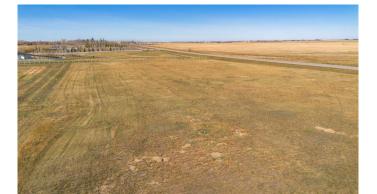

### \$225,000

0 Bedroom, 0.00 Bathroom, Land on 3.95 Acres

NONE, Rural Warner No. 5, County of, Alberta

4 acre building lot with an extremely convenient location just 2 minutes outside of the town of Raymond and 15 minutes from the city of Lethbridge now available!! Bring your new build thoughts and hobby farm dreams and get building!! With municipal water to the property, a natural gas line in the road to tie into, and electricity close by you are ready to start this building season!!

#### **Essential Information**

MLS® # A2208893 Price \$225,000

Bathrooms 0.00 Acres 3.95 Type Land

Sub-Type Residential Land

Status Active