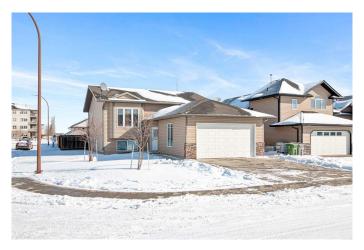

### \$399,900

5 Bedroom, 3.00 Bathroom, 1,248 sqft Residential on 0.13 Acres

Parkview Estates, Lloydminster, Alberta

Corner lot in a quiet area of Parkview features lots of alder cabinets plus corner pantry, large island with space for seating. Door off dining area to rear deck. Living room features cherry hardwood flooring. Basement has large open family room, 3 pc bathroom, one finished bedroom, den and one unfinished bedroom. In a great location this home is a really a good choice.

#### **Exterior**

Exterior Features Private Yard

Lot Description Corner Lot, Lawn, Irregular Lot

Roof Asphalt Shingle

Construction Stone, Vinyl Siding, Wood Frame

Foundation Wood