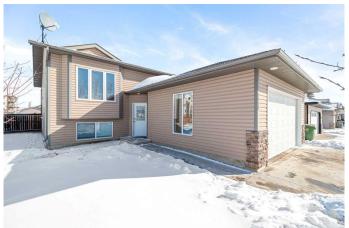

### \$399,900

5 Bedroom, 3.00 Bathroom, 1,248 sqft Residential on 0.13 Acres

Parkview Estates, Lloydminster, Alberta

Corner lot in a quiet area of Parkview features lots of alder cabinets plus corner pantry, large island with space for seating. Door off dining area to rear deck. Living room features cherry hardwood flooring. Basement has large open family room, 3 pc bathroom, one finished bedroom, den and one unfinished bedroom. In a great location this home is a really a good choice.

#### Interior

Interior Features Kitchen Island, Pantry

Appliances Garage Control(s), Microwave, Microwave Hood Fan, Refrigerator,

Stove(s), Washer/Dryer, Window Coverings

Heating Forced Air, Natural Gas

Cooling None
Has Basement Yes

Basement Finished, Full