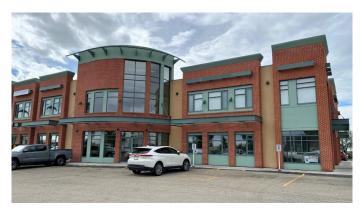

# \$22 - 207, 10605 West Side Drive, Grande Prairie

MLS® #A2208809

#### \$22

0 Bedroom, 0.00 Bathroom, Commercial on 0.00 Acres

Westside Park., Grande Prairie, Alberta

Desirable office space in West Side Plaza has plenty to offer! Lots of parking and an upscale, well maintained building in an excellent location near 108 Street (Bypass/Highway 40) and 100 Avenue. 1150 sq ft consists of bright open reception & lobby, 3 offices, coffee bar kitchen area and washroom. Immediate possession available! Basic rent is \$22.00 x 1050 sq ft = \$1,925 + \$96.25 GST =\$2,021.25/mo. Additional Rent is \$1,124.38 + \$56.22 GST = \$1,180.60/mo. Total Monthly Rent Payment is \$3,201.85/mo. Property management, taxes, heat, water, garbage, recycling, parking lot and landscape maintenance, snow removal are all included. Pylon signage available for additional \$250/mo.