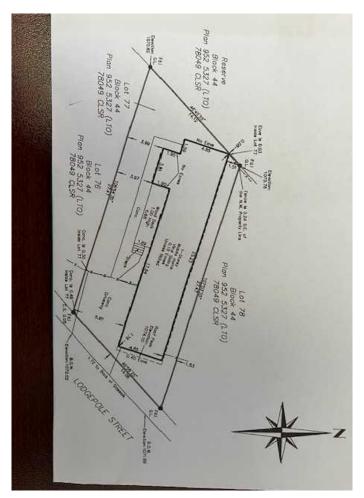

### \$395,000

0 Bedroom, 0.00 Bathroom, Land on 0.08 Acres

Jasper, Jasper, Alberta

Build your dream home on this vacant lot across from Snapes Hill and backed onto green space. Parks will need to receive the 'Certification of Completion" in order to give consent for lease transfer.

## **Community Information**

Address 1016 Lodgepole Street

Subdivision Jasper City Jasper

County Jasper, Municipality

Province Alberta
Postal Code T0E 1E0