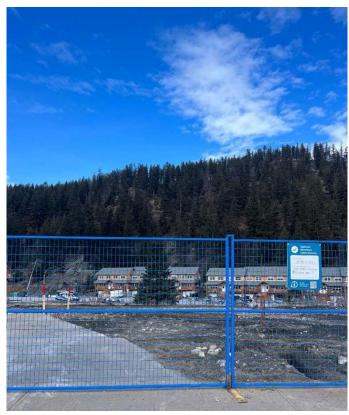

### \$395,000

0 Bedroom, 0.00 Bathroom, Land on 0.08 Acres

Jasper, Jasper, Alberta

Build your dream home on this vacant lot across from Snapes Hill and backed onto green space. Parks will need to receive the 'Certification of Completion" in order to give consent for lease transfer.