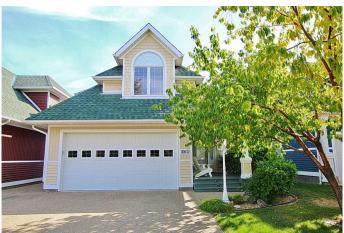

# \$939,900

3 Bedroom, 3.00 Bathroom, 1,622 sqft Residential on 0.11 Acres

Marina Bay, Sylvan Lake, Alberta

Situated in the heart of beautiful Marina Bay, this stunning lakefront home offers a lifestyle you will soon realize is loaded with goodness. Imagine waking up each morning to the gentle sound of the water, the sun casting a golden hue over the serene lake. This is not just a house, this is your place to call "HOME". As you step inside, you are greeted by an open concept living space that immediately offers views to the water from the floor to ceiling windows that face the lake. The home features a gourmet kitchen with sit up eating island and plenty of working space and cabinets. Sun filled dining area offering front row seats to the endless outdoor canvas of the changing seasons. Elegant living room complete with cozy fireplace completes this open concept living space, so great for entertaining family and friends. There is also a 2pc bath and laundry on this level. The upper floor boasts 3 bedrooms and a 4pc bath. The large primary bedroom has a 3pc ensuite and walk in closet. Outside you will love the deck overlooking the lake, double attached garage, and nicely landscaped yard. Avid boater? Fishing enthusiast? Winter outdoor activity lover? Everything is right out your back door. As a resident, you have access to the clubhouse with a hub of activities to enjoy and get to know your neighbors. All the comforts of home, all the vibrance of lake front living. Such a great location, easy walking access to 18 hole golf course, downtown, lots of shopping and dining. Clubhouse for residents to use,