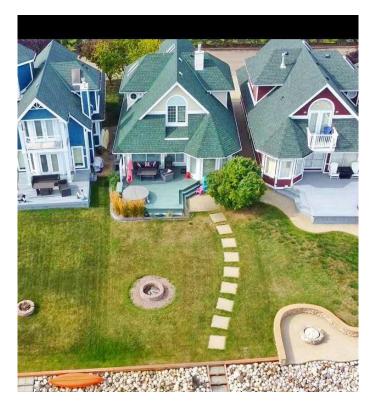

# \$939,900

3 Bedroom, 3.00 Bathroom, 1,622 sqft Residential on 0.11 Acres

Marina Bay, Sylvan Lake, Alberta

Situated in the heart of beautiful Marina Bay, this stunning lakefront home offers a lifestyle you will soon realize is loaded with goodness. Imagine waking up each morning to the gentle sound of the water, the sun casting a golden hue over the serene lake. This is not just a house, this is your place to call "HOME". As you step inside, you are greeted by an open concept living space that immediately offers views to the water from the floor to ceiling windows that face the lake. The home features a gourmet kitchen with sit up eating island and plenty of working space and cabinets. Sun filled dining area offering front row seats to the endless outdoor canvas of the changing seasons. Elegant living room complete with cozy fireplace completes this open concept living space, so great for entertaining family and friends. There is also a 2pc bath and laundry on this level. The upper floor boasts 3 bedrooms and a 4pc bath. The large primary bedroom has a 3pc ensuite and walk in closet. Outside you will love the deck overlooking the lake, double attached garage, and nicely landscaped yard. Avid boater? Fishing enthusiast? Winter outdoor activity lover? Everything is right out your back door. As a resident, you have access to the clubhouse with a hub of activities to enjoy and get to know your neighbors. All the comforts of home, all the vibrance of lake front living. Such a great location, easy walking access to 18 hole golf course, downtown, lots of shopping and dining. Clubhouse for residents to use,

host a family gathering overlooking sailboats and sunsets.

#### **Exterior**

Exterior Features Fire Pit

Lot Description Back Yard, Close to Clubhouse, Front Yard, Lake, Views, Waterfront

Roof Asphalt Shingle

Construction Wood Frame

Foundation Poured Concrete