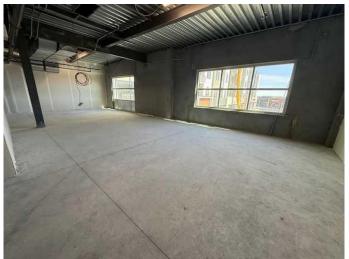

## \$514,250

0 Bedroom, 0.00 Bathroom, Commercial on 0.00 Acres

Redstone, Calgary, Alberta

Brand new office space (1100 +/- sqft) on 2nd floor, is available for sale in Brand new shopping centre in Redstone community. Its a mixed use shopping centre with main floor commercial with anchor tenants like Dollarama and grocery store Sanjha Punjab, medical, dental pharmacy and many restaurant more and 50 plus apartments....Exclusive underground heated parking for all the owners. Very ideal for law office, accounting, real estate office, mortgage office etc.