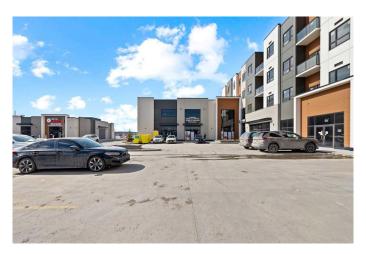

## \$514,250

0 Bedroom, 0.00 Bathroom, Commercial on 0.00 Acres

Redstone, Calgary, Alberta

Brand new office space (1100 +/- sqft) on 2nd floor, is available for sale in Brand new shopping centre in Redstone community. Its a mixed use shopping centre with main floor commercial with anchor tenants like Dollarama and grocery store Sanjha Punjab, medical, dental pharmacy and many restaurant more and 50 plus apartments....Exclusive underground heated parking for all the owners. Very ideal for law office, accounting, real estate office, mortgage office etc.