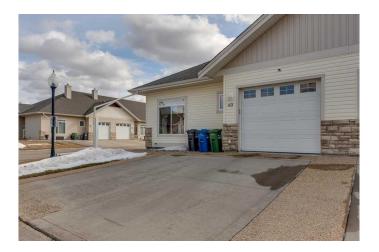

# \$399,900

3 Bedroom, 3.00 Bathroom, 1,017 sqft Residential on 0.09 Acres

Rosedale Meadows, Red Deer, Alberta

This fully finished bungalow with an attached garage is found in the desirable gated, 55+ community of Rosedale Gardens. Walk into the spacious entrance and into the beautiful kitchen that offers plenty of cabinets and counter space and it is open to the dining room, which is perfect for entertaining friends or spending time with the family. The living room is a great size and you can walk out onto the deck (which is 10 x 10 and only available in that size on the end units and offers natural gas hookup) and enjoy the fenced yard. The primary bedroom is large and offers a good walk in closet and full ensuite. The main floor also offers a second bedroom, laundry room, plenty of storage and a full bathroom with a six foot air tub. The lower level is completely developed with underfloor heat and is a great layout offering a spacious recreation room, a third good-sized bedroom, full bathroom and plenty of storage. The home has an abundance of large windows that let the natural sunlight soar through, creating plenty of natural light. Enjoy the convenience of parking inside with the attached garage. The original owners designed this home with extras closets and lots of little personal touches and upgrades. There is a clubhouse that holds events and you are able to book it for personal use. Some updates and upgrades include; New hot water tank (in 2024), fireplace serviced and cleaned in Nov 2024, furnace has recently been checked by ATCO Gas, the washing machine is approximately 4 years old,

#### **Amenities**

Amenities Clubhouse

Parking Spaces 3

Parking Single Garage Attached

# of Garages 1