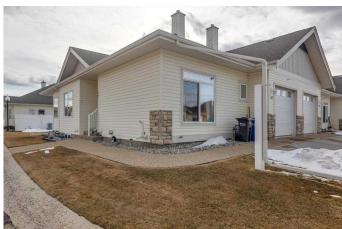

# \$399,900

3 Bedroom, 3.00 Bathroom, 1,017 sqft Residential on 0.09 Acres

Rosedale Meadows, Red Deer, Alberta

This fully finished bungalow with an attached garage is found in the desirable gated, 55+ community of Rosedale Gardens. Walk into the spacious entrance and into the beautiful kitchen that offers plenty of cabinets and counter space and it is open to the dining room, which is perfect for entertaining friends or spending time with the family. The living room is a great size and you can walk out onto the deck (which is 10 x 10 and only available in that size on the end units and offers natural gas hookup) and enjoy the fenced yard. The primary bedroom is large and offers a good walk in closet and full ensuite. The main floor also offers a second bedroom, laundry room, plenty of storage and a full bathroom with a six foot air tub. The lower level is completely developed with underfloor heat and is a great layout offering a spacious recreation room, a third good-sized bedroom, full bathroom and plenty of storage. The home has an abundance of large windows that let the natural sunlight soar through, creating plenty of natural light. Enjoy the convenience of parking inside with the attached garage. The original owners designed this home with extras closets and lots of little personal touches and upgrades. There is a clubhouse that holds events and you are able to book it for personal use. Some updates and upgrades include; New hot water tank (in 2024), fireplace serviced and cleaned in Nov 2024, furnace has recently been checked by ATCO Gas, the washing machine is approximately 4 years old,

#### **Exterior**

Exterior Features Other

Lot Description Back Yard

Roof Asphalt

Construction Vinyl Siding

Foundation Poured Concrete