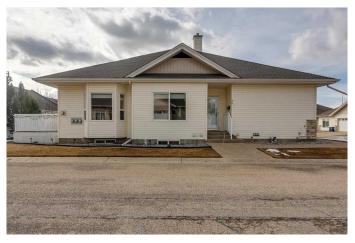

# \$399,900

3 Bedroom, 3.00 Bathroom, 1,017 sqft Residential on 0.09 Acres

Rosedale Meadows, Red Deer, Alberta

This fully finished bungalow with an attached garage is found in the desirable gated, 55+ community of Rosedale Gardens. Walk into the spacious entrance and into the beautiful kitchen that offers plenty of cabinets and counter space and it is open to the dining room, which is perfect for entertaining friends or spending time with the family. The living room is a great size and you can walk out onto the deck (which is 10 x 10 and only available in that size on the end units and offers natural gas hookup) and enjoy the fenced yard. The primary bedroom is large and offers a good walk in closet and full ensuite. The main floor also offers a second bedroom, laundry room, plenty of storage and a full bathroom with a six foot air tub. The lower level is completely developed with underfloor heat and is a great layout offering a spacious recreation room, a third good-sized bedroom, full bathroom and plenty of storage. The home has an abundance of large windows that let the natural sunlight soar through, creating plenty of natural light. Enjoy the convenience of parking inside with the attached garage. The original owners designed this home with extras closets and lots of little personal touches and upgrades. There is a clubhouse that holds events and you are able to book it for personal use. Some updates and upgrades include; New hot water tank (in 2024), fireplace serviced and cleaned in Nov 2024, furnace has recently been checked by ATCO Gas, the washing machine is approximately 4 years old,

#### **Essential Information**

MLS® # A2208620 Price \$399,900

Bedrooms 3

Bathrooms 3.00

Full Baths 2 Half Baths 1

Square Footage 1,017 Acres 0.09 Year Built 2004

Type Residential

Sub-Type Row/Townhouse

Style Bungalow Status Active

# **Community Information**

Address 40, 939 Ramage Crescent

Subdivision Rosedale Meadows

City Red Deer
County Red Deer
Province Alberta
Postal Code T4P 3Z9