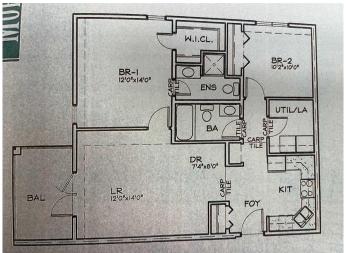

# \$225,000

2 Bedroom, 2.00 Bathroom, 908 sqft Residential on 0.00 Acres

Wainwright, Wainwright, Alberta

Convenience and Comfort at Morgan Place Condos! If you're looking for a spacious, low-maintenance home in a prime location, look no further than this stunning two-bedroom apartment-style condo in the sought-after Morgan Place Condos. Built in 2009, this well-designed unit offers the perfect blend of modern living and everyday convenience. One of the standout features of this condo is its generous layout, offering two nicely sized bedrooms and a 4-piece bathroom. Whether you need extra space for a growing family, a home office, or a guest room, this condo has you covered. The open-concept kitchen, dining, and living area create a warm and inviting space, perfect for entertaining or relaxing after a long day. Storage is never an issue, thanks to the dedicated laundry room that also doubles as a storage area. You'll have plenty of space to keep your belongings organized while enjoying the convenience of in-suite laundry. Say goodbye to yard work! This maintenance-free lifestyle allows you to focus on what truly matters while enjoying the perks of condo living. One of the biggest bonuses of this unit is the heated underground parkingâ€"no more scraping ice off your car in the winter or worrying about parking spots. Located close to all amenities, you'II have everything you need just minutes away, including shopping, restaurants, schools, parks, and walking trails. Don't miss this fantastic opportunity to own a beautiful condo in a prime location. Contact us today to