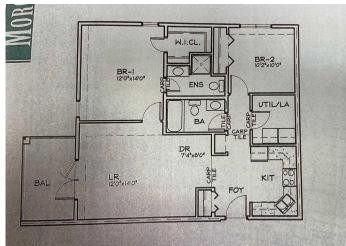

# \$235,000

2 Bedroom, 2.00 Bathroom, 908 sqft Residential on 0.00 Acres

Wainwright, Wainwright, Alberta

Convenience and Comfort at Morgan Place Condos! If you're looking for a spacious, low-maintenance home in a prime location, look no further than this stunning two-bedroom apartment-style condo in the sought-after Morgan Place Condos. Built in 2009, this well-designed unit offers the perfect blend of modern living and everyday convenience. One of the standout features of this condo is its generous layout, offering two nicely sized bedrooms and a 4-piece bathroom. Whether you need extra space for a growing family, a home office, or a guest room, this condo has you covered. The open-concept kitchen, dining, and living area create a warm and inviting space, perfect for entertaining or relaxing after a long day. Storage is never an issue, thanks to the dedicated laundry room that also doubles as a storage area. You'll have plenty of space to keep your belongings organized while enjoying the convenience of in-suite laundry. Say goodbye to yard work! This maintenance-free lifestyle allows you to focus on what truly matters while enjoying the perks of condo living. One of the biggest bonuses of this unit is the heated underground parkingâ€"no more scraping ice off your car in the winter or worrying about parking spots. Located close to all amenities, you'II have everything you need just minutes away, including shopping, restaurants, schools, parks, and walking trails. Don't miss this fantastic opportunity to own a beautiful condo in a prime location. Contact us today to

## **Essential Information**

MLS® # A2208512 Price \$235.000

Bedrooms 2
Bathrooms 2.00
Full Baths 2
Square Footage 908

Acres 0.00 Year Built 2008

Type Residential Sub-Type Apartment

Style Single Level Unit