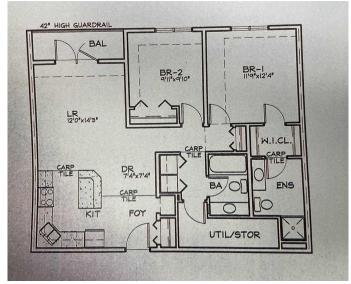

# \$235,000

2 Bedroom, 2.00 Bathroom, 932 sqft Residential on 0.00 Acres

Wainwright, Wainwright, Alberta

Convenience and Comfort at Morgan Place Condos! If you're looking for a spacious, low-maintenance home in a prime location, look no further than this stunning two-bedroom apartment-style condo in the sought-after Morgan Place Condos. Built in 2009, this well-designed unit offers the perfect blend of modern living and everyday convenience. One of the standout features of this condo is its generous layout, offering two nicely sized bedrooms and a 4-piece bathroom. Whether you need extra space for a growing family, a home office, or a guest room, this condo has you covered. The open-concept kitchen, dining, and living area create a warm and inviting space, perfect for entertaining or relaxing after a long day. Storage is never an issue, thanks to the dedicated laundry room that also doubles as a storage area. You'll have plenty of space to keep your belongings organized while enjoying the convenience of in-suite laundry. Say goodbye to yard work! This maintenance-free lifestyle allows you to focus on what truly matters while enjoying the perks of condo living. One of the biggest bonuses of this unit is the heated underground parkingâ€"no more scraping ice off your car in the winter or worrying about parking spots. Located close to all amenities, you'II have everything you need just minutes away, including shopping, restaurants, schools, parks, and walking trails. Don't miss this fantastic opportunity to own a beautiful condo in a prime location. Contact us today to

# **Essential Information**

MLS® # A2208485 Price \$235,000

Bedrooms 2
Bathrooms 2.00
Full Baths 2
Square Footage 932
Acres 0.00
Year Built 2008

Type Residential Sub-Type Apartment

Style Single Level Unit