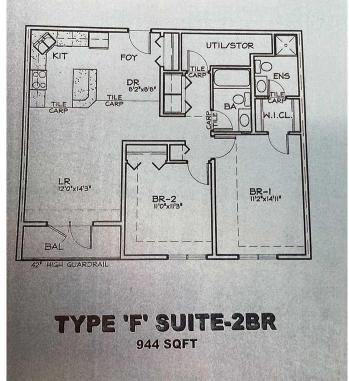

# \$235,000

2 Bedroom, 2.00 Bathroom, 943 sqft Residential on 0.00 Acres

Wainwright, Wainwright, Alberta

Convenience and Comfort at Morgan Place Condos! If you're looking for a spacious, low-maintenance home in a prime location, look no further than this stunning two-bedroom apartment-style condo in the sought-after Morgan Place Condos. Built in 2009, this well-designed unit offers the perfect blend of modern living and everyday convenience. One of the standout features of this condo is its generous layout, offering two nicely sized bedrooms and a 4-piece bathroom. Whether you need extra space for a growing family, a home office, or a guest room, this condo has you covered. The open-concept kitchen, dining, and living area create a warm and inviting space, perfect for entertaining or relaxing after a long day. Storage is never an issue, thanks to the dedicated laundry room that also doubles as a storage area. You'll have plenty of space to keep your belongings organized while enjoying the convenience of in-suite laundry. Say goodbye to yard work! This maintenance-free lifestyle allows you to focus on what truly matters while enjoying the perks of condo living. One of the biggest bonuses of this unit is the heated underground parkingâ€"no more scraping ice off your car in the winter or worrying about parking spots. Located close to all amenities, you'II have everything you need just minutes away, including shopping, restaurants, schools, parks, and walking trails. Don't miss this fantastic opportunity to own a beautiful condo in a prime location. Contact us today to

# **Essential Information**

MLS® # A2208457 Price \$235,000

Bedrooms 2
Bathrooms 2.00
Full Baths 2
Square Footage 943
Acres 0.00

Type Residential Sub-Type Apartment

Style Single Level Unit

2008

Status Active