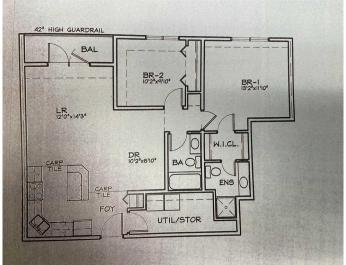

## \$235,000

2 Bedroom, 2.00 Bathroom, 918 sqft Residential on 0.00 Acres

Wainwright, Wainwright, Alberta

Convenience and Comfort at Morgan Place Condos! If you're looking for a spacious, low-maintenance home in a prime location, look no further than this stunning two-bedroom apartment-style condo in the sought-after Morgan Place Condos. Built in 2009, this well-designed unit offers the perfect blend of modern living and everyday convenience. One of the standout features of this condo is its generous layout, offering two nicely sized bedrooms and a 4-piece bathroom. Whether you need extra space for a growing family, a home office, or a guest room, this condo has you covered. The open-concept kitchen, dining, and living area create a warm and inviting space, perfect for entertaining or relaxing after a long day. Storage is never an issue, thanks to the dedicated laundry room that also doubles as a storage area. You'll have plenty of space to keep your belongings organized while enjoying the convenience of in-suite laundry. Say goodbye to yard work! This maintenance-free lifestyle allows you to focus on what truly matters while enjoying the perks of condo living. One of the biggest bonuses of this unit is the heated underground parkingâ€"no more scraping ice off your car in the winter or worrying about parking spots. Located close to all amenities, you'II have everything you need just minutes away, including shopping, restaurants, schools, parks, and walking trails. Don't miss this fantastic opportunity to own a beautiful condo in a prime location. Contact us today to

## **Essential Information**

MLS® # A2208454 Price \$235,000

Bedrooms 2
Bathrooms 2.00
Full Baths 2
Square Footage 918
Acres 0.00

Year Built 2008

Type Residential Sub-Type Apartment

Style Single Level Unit