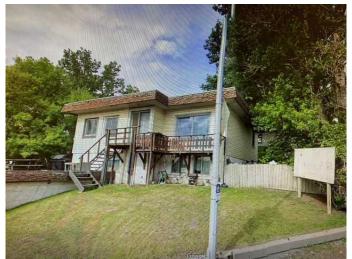

# \$1,700,000 - 411 Edmonton Trail Ne, Calgary

MLS® #A2208345

\$1,700,000

0 Bedroom, 0.00 Bathroom, Land on 0.26 Acres

Crescent Heights, Calgary, Alberta

TWO LOTS(411 AND 415 EDMONTON TRAIL) ARE INCLUDED IN THE SALE. Developer and investor alert! This phenomenal residential development site on two lots totaling 11,388.2 SQ. FT. LOT offers tremendous CITY VIEWS and an outstanding **INNER-CITY LOCATION!** Both parcels are being sold together. M-C2 zoning is a multi-residential designation that is primarily for 3 to 5 story apartment buildings. This fantastic location has great road access going into downtown and Deerfoot Trail and is ideally situated between Crescent Heights and Bridgeland. WITHIN WALKING DISTANCE TO EVERYTHING â€" transit, school, parks, shops, restaurants, downtown, the East Village and the extensive river pathways. You simply won't find a better inner-city location for your next project. Don't miss out on this amazing opportunity! The up/down duplex current on the property to be sold as-is, where-is, has renters. The List price is exclusive of GST. For more information please call now.