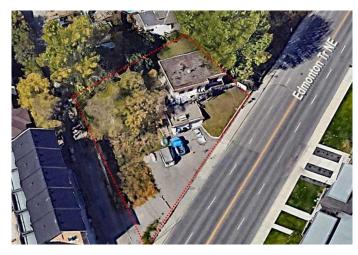

# \$1,700,000 - 411 Edmonton Trail Ne, Calgary

MLS® #A2208345

\$1,700,000

0 Bedroom, 0.00 Bathroom, Land on 0.26 Acres

Crescent Heights, Calgary, Alberta

TWO LOTS(411 AND 415 EDMONTON TRAIL) ARE INCLUDED IN THE SALE. Developer and investor alert! This phenomenal residential development site on two lots totaling 11,388.2 SQ. FT. LOT offers tremendous CITY VIEWS and an outstanding **INNER-CITY LOCATION!** Both parcels are being sold together. M-C2 zoning is a multi-residential designation that is primarily for 3 to 5 story apartment buildings. This fantastic location has great road access going into downtown and Deerfoot Trail and is ideally situated between Crescent Heights and Bridgeland. WITHIN WALKING DISTANCE TO EVERYTHING â€" transit, school, parks, shops, restaurants, downtown, the East Village and the extensive river pathways. You simply won't find a better inner-city location for your next project. Don't miss out on this amazing opportunity! The up/down duplex current on the property to be sold as-is, where-is, has renters. The List price is exclusive of GST. For more information please call now.

## **Community Information**

Address 411 Edmonton Trail Ne

Subdivision Crescent Heights

City Calgary
County Calgary
Province Alberta

Postal Code T2E 3S5

#### **Exterior**

Lot Description City Lot, Views

#### **Additional Information**

Date Listed April 4th, 2025

Days on Market 145
Zoning M-C2