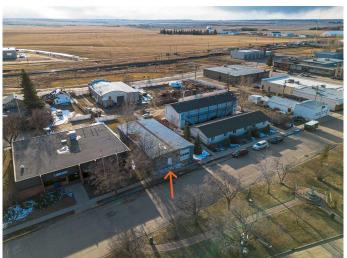

## \$215,000

0 Bedroom, 0.00 Bathroom, Commercial on 0.16 Acres

NONE, Three Hills, Alberta

COMMERCIAL WAREHOUSE located close to downtown in Three Hills. This 73' x 40' warehouse on a 7000 sq ft fenced lot has a concrete floor with great access from either the front with a 10' overhead door or back alley. The backyard bare land is grassed and there is access to a loading dock with another 10' overhead door. The building is wired but would require a meter to be installed to the supply source. Natural gas line is run to the rear of the building. This property could be just what you are needing.

## **Community Information**

Address 125 2 Avenue Se

Subdivision NONE

City Three Hills

County Kneehill County

Province Alberta

Postal Code T0M 2A0