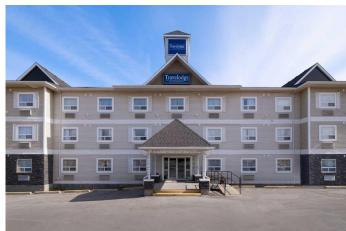

#### \$14

0 Bedroom, 0.00 Bathroom, Commercial on 1.28 Acres

Gregoire Park, Fort McMurray, Alberta

1175 SF of Affordable & Flexible Space For Lease. Ideal for entertainment venue, lounge, medical, wellness, meeting/work or a professional office user. Bright & open space with oversized windows can be customized to best suit tenant use. Supported by Travelodge Hotel guests and Prominently located in the Travelodge by Wyndham on the south side of Fort McMurray in the community of Gregoire with exceptional exposure directly fronting Highway 63. The area vibrant community of Gregoire is surrounded by Prairie Creek, Beaconhill and Saprae Creek residential communities and Gregiore, Mackenzie, L Roberts, YMM industrial parks and the International airport. Close proximity to fun-filled amenities such as the Points West Trail system, Vista Ridge All Seasons Park, Clearwater Horse Club, Keyano College Industrial Campus and the Oilsands Discovery Centre and nearby Rotary Links Golf Course, an 18-hole course, all of which draw business to the location. Ample parking surface parking and both front and rear access. Easily accessible by public transit; Gross lease rate includes utilities and operating costs. GET 6 MONTHS RENT FREE FOR START UP