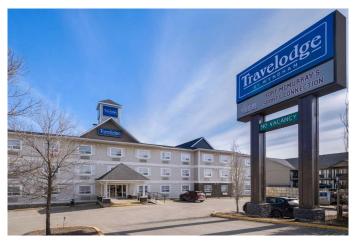

#### \$14

0 Bedroom, 0.00 Bathroom, Commercial on 1.28 Acres

Gregoire Park, Fort McMurray, Alberta

1175 SF of Affordable & Flexible Space For Lease. Ideal for entertainment venue, lounge, medical, wellness, meeting/work or a professional office user. Bright & open space with oversized windows can be customized to best suit tenant use. Supported by Travelodge Hotel guests and Prominently located in the Travelodge by Wyndham on the south side of Fort McMurray in the community of Gregoire with exceptional exposure directly fronting Highway 63. The area vibrant community of Gregoire is surrounded by Prairie Creek, Beaconhill and Saprae Creek residential communities and Gregiore, Mackenzie, L Roberts, YMM industrial parks and the International airport. Close proximity to fun-filled amenities such as the Points West Trail system, Vista Ridge All Seasons Park, Clearwater Horse Club, Keyano College Industrial Campus and the Oilsands Discovery Centre and nearby Rotary Links Golf Course, an 18-hole course, all of which draw business to the location. Ample parking surface parking and both front and rear access. Easily accessible by public transit; Gross lease rate includes utilities and operating costs. GET 6 MONTHS RENT FREE FOR START UP