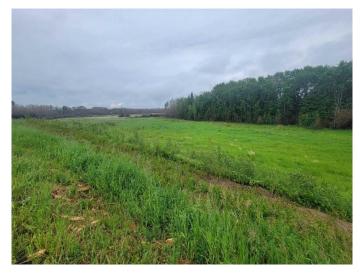

#### \$129,900

0 Bedroom, 0.00 Bathroom, Land on 6.64 Acres

NONE, Grande Prairie, Alberta

Discover the perfect blend of country tranquility and modern convenience with this exceptional 6.64-acre property, zoned AG, located just 15 minutes southwest of Grande Prairie. This versatile land offers the ideal setting to build your dream home or easily move a modular home onto the site, allowing you to start your new lifestyle without delay.

#### Key Features:

Spacious 6.64 Acres: Plenty of room to create your ideal home, garden, or hobby farm. Enjoy the freedom and privacy that comes with expansive land ownership.

Convenient Location: Just a short drive to Grande Prairie, offering the perfect balance between rural peace and urban amenities. Accessibility: All pavement leading to the property ensures easy access year-round. Proximity to Nature: Close to the river, providing beautiful natural scenery and opportunities for outdoor activities. Family-Friendly: Located on school bus routes, making school commutes easy for the kids. Community Feel: Enjoy a slower-paced country lifestyle with the support and camaraderie of a close-knit community nearby. Amenities Close By: Benefit from being near essential services and conveniences without sacrificing the tranquility of rural living. Embrace the opportunity to live in a serene environment with all the benefits of nearby city conveniences. Whether you're looking to build