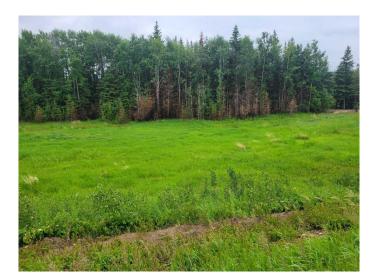

#### \$129,900

0 Bedroom, 0.00 Bathroom, Land on 6.64 Acres

NONE, Grande Prairie, Alberta

Discover the perfect blend of country tranquility and modern convenience with this exceptional 6.64-acre property, zoned AG, located just 15 minutes southwest of Grande Prairie. This versatile land offers the ideal setting to build your dream home or easily move a modular home onto the site, allowing you to start your new lifestyle without delay.

#### Key Features:

Spacious 6.64 Acres: Plenty of room to create your ideal home, garden, or hobby farm. Enjoy the freedom and privacy that comes with expansive land ownership.

Convenient Location: Just a short drive to Grande Prairie, offering the perfect balance between rural peace and urban amenities. Accessibility: All pavement leading to the property ensures easy access year-round. Proximity to Nature: Close to the river, providing beautiful natural scenery and opportunities for outdoor activities. Family-Friendly: Located on school bus routes, making school commutes easy for the kids. Community Feel: Enjoy a slower-paced country lifestyle with the support and camaraderie of a close-knit community nearby. Amenities Close By: Benefit from being near essential services and conveniences without sacrificing the tranquility of rural living. Embrace the opportunity to live in a serene environment with all the benefits of nearby city conveniences. Whether you're looking to build