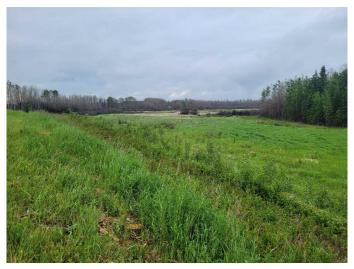

#### \$129,900

0 Bedroom, 0.00 Bathroom, Land on 6.64 Acres

NONE, Grande Prairie, Alberta

Discover the perfect blend of country tranquility and modern convenience with this exceptional 6.64-acre property, zoned AG, located just 15 minutes southwest of Grande Prairie. This versatile land offers the ideal setting to build your dream home or easily move a modular home onto the site, allowing you to start your new lifestyle without delay.

#### Key Features:

Spacious 6.64 Acres: Plenty of room to create your ideal home, garden, or hobby farm. Enjoy the freedom and privacy that comes with expansive land ownership.

Convenient Location: Just a short drive to Grande Prairie, offering the perfect balance between rural peace and urban amenities. Accessibility: All pavement leading to the property ensures easy access year-round. Proximity to Nature: Close to the river, providing beautiful natural scenery and opportunities for outdoor activities. Family-Friendly: Located on school bus routes, making school commutes easy for the kids. Community Feel: Enjoy a slower-paced country lifestyle with the support and camaraderie of a close-knit community nearby. Amenities Close By: Benefit from being near essential services and conveniences without sacrificing the tranquility of rural living. Embrace the opportunity to live in a serene environment with all the benefits of nearby city conveniences. Whether you're looking to build