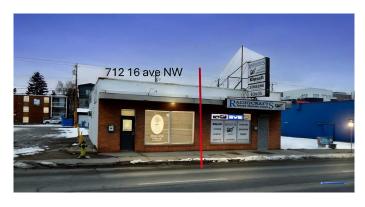

# \$749,900 - 712 16 Avenue Nw, Calgary

MLS® #A2208163

#### \$749,900

0 Bedroom, 0.00 Bathroom, Commercial on 0.12 Acres

Mount Pleasant, Calgary, Alberta

An exceptional opportunity to own a versatile commercial property on one of Calgary's busiest corridorsâ€"16 Avenue NW. With no use restrictions, this prime space is perfectly suited for a retail business, professional office, or non-profit organization. Benefit from maximum exposure along a major arterial route that sees between 25,000 to 50,000 vehicles per day, offering unmatched visibility and constant foot and vehicle traffic. The property enjoys easy access from key roadways, making it convenient for clients, staff, and deliveries. Whether you're an investor or an owner-occupier ready to grow your business, this high-traffic, high-potential location is a strategic asset. Don't miss your chance to secure a spot in this thriving northwest Calgary hubâ€"opportunities like this are rare.