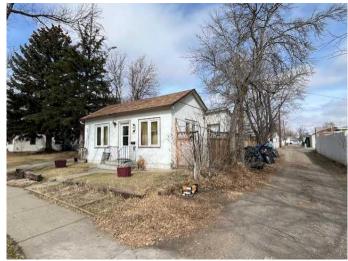

# \$169,900

1 Bedroom, 1.00 Bathroom, 676 sqft Residential on 0.11 Acres

NONE, Lethbridge, Alberta

Looking for a home on a nice sized lot? here you go! Older 1 bed 1 bath home located on a bigger lot in North side Lethbridge. So many options for you with this one... rental, build new or renovate. Great location ~ close to schools, shopping, walking, parks and more.

#### **Exterior**

Exterior Features None

Lot Description Other

Roof Asphalt Shingle

Construction Stucco

Foundation Poured Concrete