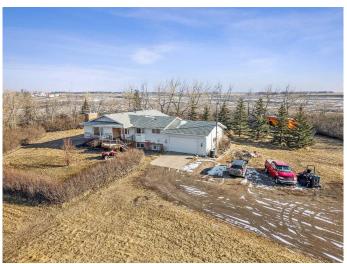

#### \$2,250,000

0 Bedroom, 0.00 Bathroom, Land on 4.65 Acres

NONE, Rural Rocky View County, Alberta

A 4.65 Acre industrial property located in the High Plains Industrial Park. Located immediately north of the City of Calgary in Rocky View County, High Plains Industrial Park is a 1,500 acre master-planned park that is â€~center-ice' for western Canada distribution centres and ecommerce fulfillment facilities. The Park is home to Walmart. Sobeys, Home Depot, Conagra, Rona, Smuckers, and numerous other Corporate Canada tenants. Importantly, Bison Transport, Canada Cartage, and Charger Logistics will offer over 60 acres of truck transport facilities to provide FTL and LTL services to Park tenants. In addition there is a large bungalow with a suite in the basement to provide either office space or revenue for the new owner.