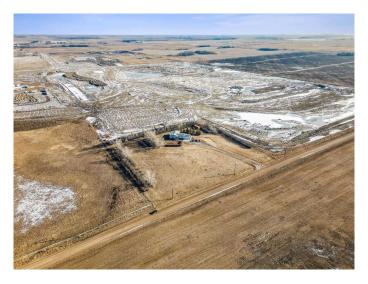

#### \$2,250,000

0 Bedroom, 0.00 Bathroom, Land on 4.65 Acres

NONE, Rural Rocky View County, Alberta

A 4.65 Acre industrial property located in the High Plains Industrial Park. Located immediately north of the City of Calgary in Rocky View County, High Plains Industrial Park is a 1,500 acre master-planned park that is â€~center-ice' for western Canada distribution centres and ecommerce fulfillment facilities. The Park is home to Walmart. Sobeys, Home Depot, Conagra, Rona, Smuckers, and numerous other Corporate Canada tenants. Importantly, Bison Transport, Canada Cartage, and Charger Logistics will offer over 60 acres of truck transport facilities to provide FTL and LTL services to Park tenants. In addition there is a large bungalow with a suite in the basement to provide either office space or revenue for the new owner.