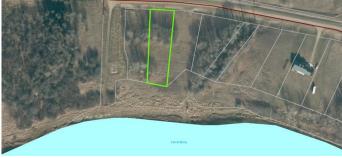

#### \$135,000

0 Bedroom, 0.00 Bathroom, Land on 0.75 Acres

NONE, Lac La Biche, Alberta

Scenic vistas of the Islands of Lac La Biche Lake are waiting you! Enjoy any season while fishing, boating, quading, snowshoeing or just laying on the beach. Your 0.75acre lot offers power, gas and pavement to the property line. Located just 30 minutes from Lac La Biche on highway 858 on the north end of Lac La Biche. Fort McMurray is just 2 hours away and the subdivision is 1 mile from the Highway 881 turnoff, making Conklin a short Commute. Life is better at the lake! GST is payable on vacant land

### **Community Information**

| Address     | 3 Islandview Road   |
|-------------|---------------------|
| Subdivision | NONE                |
| City        | Lac La Biche        |
| County      | Lac La Biche County |
| Province    | Alberta             |
| Postal Code | T0A 2C1             |