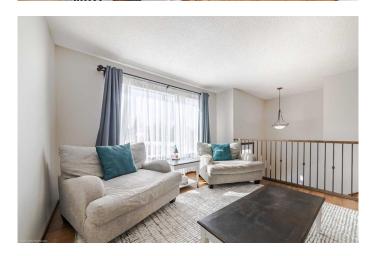

## \$299,900

3 Bedroom, 2.00 Bathroom, 1,266 sqft Residential on 0.17 Acres

Steele Heights, Lloydminster, Alberta

Discover the perfect blend of comfort and style in this exquisite property nestled in the desirable Steele Heights neighborhood of Lloydminster. This charming home offers a total of four bedrooms, with a cozy gas fireplace adorning the main floor family room. The vaulted ceiling and wet bar area create an inviting space, ideal for entertaining guests. Meticulously maintained, the home showcases updated windows and siding, ensuring lasting beauty and durability. Step outside to a stunning private yard featuring a large deck, offering a serene escape in your very own backyard oasis. This property promises a delightful living experience, combining modern updates with timeless elegance. 3D Virtual Tour Available!

### Interior

Interior Features Wet Bar

Dishwasher, Dryer, Microwave Hood Fan, Refrigerator, Stove(s), **Appliances** 

Washer

Heating Forced Air, Natural Gas

Cooling None Fireplace Yes # of Fireplaces 1

**Fireplaces** Family Room, Gas