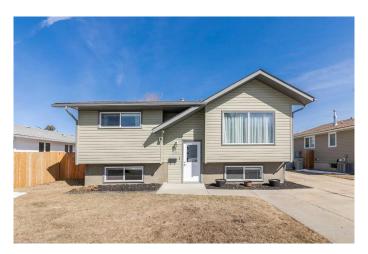

# \$299,900 - 5314 34 Street, Lloydminster

MLS® #A2208000

## \$299,900

3 Bedroom, 2.00 Bathroom, 1,266 sqft Residential on 0.17 Acres

Steele Heights, Lloydminster, Alberta

Discover the perfect blend of comfort and style in this exquisite property nestled in the desirable Steele Heights neighborhood of Lloydminster. This charming home offers a total of four bedrooms, with a cozy gas fireplace adorning the main floor family room. The vaulted ceiling and wet bar area create an inviting space, ideal for entertaining guests. Meticulously maintained, the home showcases updated windows and siding, ensuring lasting beauty and durability. Step outside to a stunning private yard featuring a large deck, offering a serene escape in your very own backyard oasis. This property promises a delightful living experience, combining modern updates with timeless elegance. 3D Virtual Tour Available!