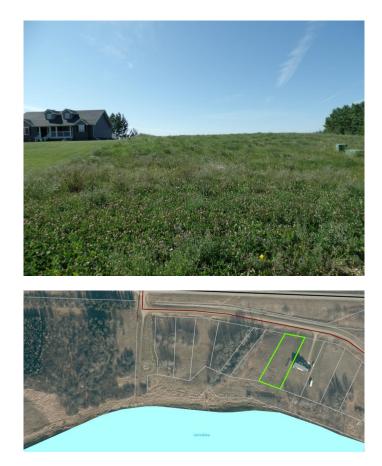

#### \$135,000

0 Bedroom, 0.00 Bathroom, Land on 0.75 Acres

NONE, Lac La Biche, Alberta

Scenic vistas of the Islands of Lac La Biche Lake are waiting you! Enjoy any season while fishing, boating, quading, snowshoeing or just laying on the beach. Your 0.78 acre lakefront features power gas and pavement to the property line. Located just 30 minutes from Lac La Biche on highway 858 on the north end of Lac La Biche. Fort McMurray is just 2 hours away and the subdivision is 1 mile from the Highway 881 turnoff, making Conklin a short Commute. Life is better at the lake! GST is applicable on vacant land

## **Essential Information**

| MLS® #    | A2207979         |
|-----------|------------------|
| Price     | \$135,000        |
| Bathrooms | 0.00             |
| Acres     | 0.75             |
| Туре      | Land             |
| Sub-Type  | Residential Land |
| Status    | Active           |

### **Community Information**

| Address     | 8 Islandview Road   |
|-------------|---------------------|
| Subdivision | NONE                |
| City        | Lac La Biche        |
| County      | Lac La Biche County |
| Province    | Alberta             |
| Postal Code | T0A 2C1             |