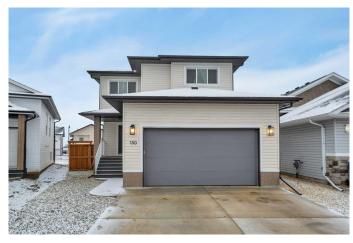

# \$534,900 - 150 Norseman Close, Penhold

MLS® #A2207971

## \$534,900

3 Bedroom, 3.00 Bathroom, 1,761 sqft Residential on 0.12 Acres

Oxford Landing, Penhold, Alberta

If you are ready to live in a quiet, non congested smaller town that has pretty much all the amenities you will need then come check out this remarkable family home in the growing town of Penhold. Built in 2023 by Larkaun Homes this 2 storey 3 bdrm house is ready for you to call it home! Walk up the composite front steps and through the front door to the beautiful large foyer that has a good sized coat closet and easy access to the 2 pc powder room. Walk in to the open concept kitchen dining room and living room. The Kitchen boasts beautiful two-toned white and grey cabinets, full tile backsplash, a large island with quartz countertops and plenty of pots and pans drawers, stainless steel appliances and an amazing walk through butler's pantry. Sliding patio doors lead out to a 14x10 wood deck with aluminum railing. Living room is well designed and has an electric fireplace to make your cool winter days/nights nice and cozy. Sit down and slip your shoes on and off on the convenient bench seat by the back door. Vinyl plank flooring throughout the main floor makes for low maintenance and easy clean-up. Primary bdrm has a phenomenal 5 pc ensuite. Two additional bdrms are on the 2nd level as well as the family room and laundry room. This amazing home has lots of big windows and great lighting to make it nice and bright. Downstairs has roughed in underfloor heating and is framed, insulated, wired and drywalled, leaving you in charge to finish as you like. Sod