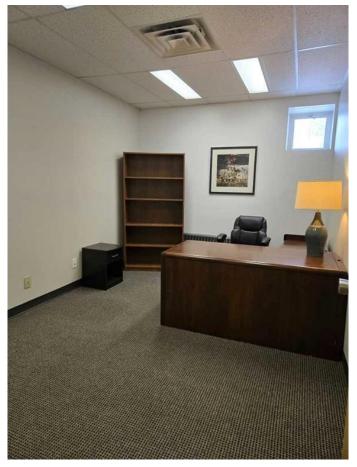

#### \$450

0 Bedroom, 0.00 Bathroom, Commercial on 0.00 Acres

NONE, Didsbury, Alberta

Office space available in The Didsbury
Business Center. There are spaces available
from 137 sq.ft. to 8000 sq. ft. All spaces have
all utilities included in the lease rent. This
building has secure entry with 24 hour access.
This property has over 40 parking spots and
the building also has two secure vaults, one on
the main floor and one in the basement. Bring
your business ideas and come have a look!