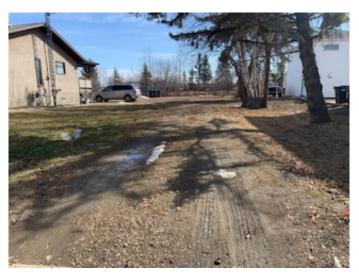

### \$299,000

0 Bedroom, 0.00 Bathroom, Land on 0.16 Acres

Cottage Area, Sylvan Lake, Alberta

Located in the charming cottage area of Sylvan Lake, this 7,131 square foot residential lot (55x130 feet) offers an incredible opportunity to build your dream home just one block from the lakeshore. Enjoy the perfect blend of nature and convenience, with upgraded sidewalks and downtown improvements enhancing the appeal of this sought-after location. The lot features back alley access, making it ideal for a garage or additional parking. Sylvan Lake is known for its breathtaking views, vibrant community, and recreational amenities, including golf courses, scenic walking paths, and, of course, the stunning lake itself. Whether you're looking to build a year-round residence or a vacation retreat, this prime lot provides the perfect foundation for your vision. Don't miss this rare chance to own a piece of paradise in one of Alberta's most beloved lakeside towns!