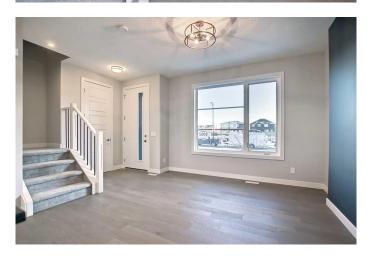

Offering a perfect blend of modern luxury and convenience, this pre-construction home is expected to be completed in just 4 - 6 months.

Step inside to discover soaring 9-foot ceilings on the main floor, creating an expansive and airy atmosphere throughout. The chef-inspired kitchen boasts pristine quartz countertops, while elegant engineered hardwood flooring flows seamlessly across the main level. Designed with both style and practicality in mind, the home features a built-in hook and shelf at the rear entry, perfect for keeping your space organized and clutter-free.

This exceptional townhouse is a must-see for those looking for a contemporary lifestyle in a welcoming community. Please note: Front elevation and interior photos are of the same model for illustration purposes only and may differ from the subject home. Actual finishes, colours, and options (such as the electric fireplace and secondary paint colours) may vary.