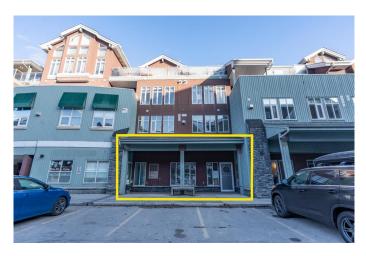

# \$375,000 - 109, 1151 Sidney Street, Canmore

MLS® #A2207616

#### \$375,000

0 Bedroom, 0.00 Bathroom, Commercial on 0.00 Acres

Bow Valley Trail, Canmore, Alberta

Discover an exceptional opportunity to establish your business in the heart of Canmore! This 828 sq. ft. commercial office space is ideally situated in a central location with ample customer parking, ensuring convenience for both clients and staff.

Perfect for busiensses such as a medical clinic, professional office, accounting firm, or small retail business, this space offers excellent accessibility. Located in a well-maintained building that serves both short-term rental guests and full-time residents, your business will benefit from steady foot traffic and a thriving local and tourist economy. This is a rare opportunity to secure a professional space in one of Alberta's most desirable mountain communities.