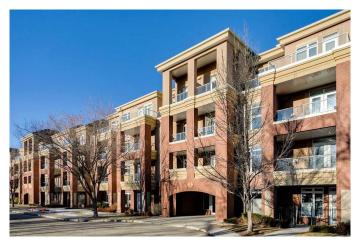

# \$299,000 - 108, 6 Hemlock Crescent Sw, Calgary

MLS® #A2207596

## \$299,000

1 Bedroom, 1.00 Bathroom, 750 sqft Residential on 0.00 Acres

Spruce Cliff, Calgary, Alberta

Discover the charm of this stunning main floor condo, designed with an open floor plan that seamlessly integrates 1 bedroom with a versatile den areaâ€"ideal for work-from-home solutions. This unit provides easy access suited for those with mobility challenges and boasts BRAND NEW CARPET throughout, contributing to its welcoming ambiance in a lovely neighbourhood. The spacious kitchen is a culinary delight, featuring TILE flooring, Corian countertops, MAPLE cabinets, a breakfast bar, TILE backsplash, and stainless steel appliances. The inviting living room centers around a cozy NATURAL GAS fireplace, complete with a TILE surround and mantle, making it a perfect space for relaxation. Refresh in the beautifully appointed 4-piece bathroom, showcasing TILE flooring, a bath/shower combo, MAPLE cabinets, and a convenient linen closet. The den area enhances your lifestyle with a built-in desk and ample space ideal for a productive work-at-home environment.