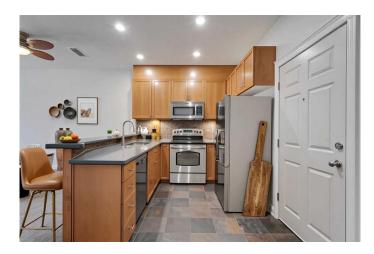

## \$299,000

1 Bedroom, 1.00 Bathroom, 750 sqft Residential on 0.00 Acres

Spruce Cliff, Calgary, Alberta

Discover the charm of this stunning main floor condo, designed with an open floor plan that seamlessly integrates 1 bedroom with a versatile den areaâ€"ideal for work-from-home solutions. This unit provides easy access suited for those with mobility challenges and boasts BRAND NEW CARPET throughout, contributing to its welcoming ambiance in a lovely neighbourhood. The spacious kitchen is a culinary delight, featuring TILE flooring, Corian countertops, MAPLE cabinets, a breakfast bar, TILE backsplash, and stainless steel appliances. The inviting living room centers around a cozy NATURAL GAS fireplace, complete with a TILE surround and mantle, making it a perfect space for relaxation. Refresh in the beautifully appointed 4-piece bathroom, showcasing TILE flooring, a bath/shower combo, MAPLE cabinets, and a convenient linen closet. The den area enhances your lifestyle with a built-in desk and ample space ideal for a productive work-at-home environment.