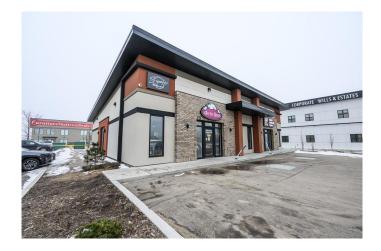

# \$24 - 8805 Resources Road, Grande Prairie

MLS® #A2207536

#### \$24

0 Bedroom, 0.00 Bathroom, Commercial on 0.00 Acres

Railtown., Grande Prairie, Alberta

AMAZING SUBLEASE OPPORTUNITY IN THE RAILTOWN AREA. DIRECT FRONTAGE TO RESOURCES ROAD WITH HUGE VISIBILITY & TRAFFIC COUNTS. THIS 2100SQ.FT. SPACE OFFERS ULTRA MODERN FINISHES WITH LARGE SHOWROOM SPACE, ONE OFFICE PLUS WAREHOUSE/STORAGE AREA WITH OVERHEAD DOOR. THE PERFECT COMBINATION OF SPACE WITH GREAT FLEXIBILITY TO USE AS IS OR ADJUST TO FIT YOUR BUSINESSES NEEDS. HIGH CEILINGS, LARGE WINDOWS, COMMERCIAL GRADE FINISHES AS FAR AS FLOORING + FIXTURES. THIS SPACE CAN FIT THE NEEDS OF RETAIL, PERSONAL SERVICES(ie. SALON, MASSAGE, WELLNESS), OFFICE, MEDICAL, **DENTAL, PROFESSIONAL SERVICES &** MUCH MORE. WELL PRICED FOR THE AREA WITH CURRENT LEASE RUNNING UNTIL FEBRUARY 2026 AND OPTIONS TO EXTEND THE LEASE TERM TO FIT YOU NEEDS. BASE RENT: \$4200/MTH + COMMON AREA(\$9.00): \$1575/MTH= TOTAL MONTHLY COST: \$5775/MTH+GST. CALL A COMMERCIAL REALTOR TODAY TO ARRANGE A SHOWING OR ACQUIRE ADDITIONAL INFORMATION. THE CURRENT TENANT IS LOOKING TO **RE-LOCATE AND BUSINESS IS ON-GOING,** MUST HAVE AN APPOINTMENT TO VIEW.