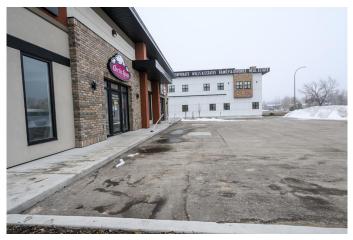

# \$24 - 8805 Resources Road, Grande Prairie

MLS® #A2207536

#### \$24

0 Bedroom, 0.00 Bathroom, Commercial on 0.00 Acres

Railtown., Grande Prairie, Alberta

AMAZING SUBLEASE OPPORTUNITY IN THE RAILTOWN AREA. DIRECT FRONTAGE TO RESOURCES ROAD WITH HUGE VISIBILITY & TRAFFIC COUNTS. THIS 2100SQ.FT. SPACE OFFERS ULTRA MODERN FINISHES WITH LARGE SHOWROOM SPACE, ONE OFFICE PLUS WAREHOUSE/STORAGE AREA WITH OVERHEAD DOOR. THE PERFECT COMBINATION OF SPACE WITH GREAT FLEXIBILITY TO USE AS IS OR ADJUST TO FIT YOUR BUSINESSES NEEDS. HIGH CEILINGS, LARGE WINDOWS, COMMERCIAL GRADE FINISHES AS FAR AS FLOORING + FIXTURES. THIS SPACE CAN FIT THE NEEDS OF RETAIL, PERSONAL SERVICES(ie. SALON, MASSAGE, WELLNESS), OFFICE, MEDICAL, **DENTAL, PROFESSIONAL SERVICES &** MUCH MORE. WELL PRICED FOR THE AREA WITH CURRENT LEASE RUNNING UNTIL FEBRUARY 2026 AND OPTIONS TO EXTEND THE LEASE TERM TO FIT YOU NEEDS. BASE RENT: \$4200/MTH + COMMON AREA(\$9.00): \$1575/MTH= TOTAL MONTHLY COST: \$5775/MTH+GST. CALL A COMMERCIAL REALTOR TODAY TO ARRANGE A SHOWING OR ACQUIRE ADDITIONAL INFORMATION. THE CURRENT TENANT IS LOOKING TO **RE-LOCATE AND BUSINESS IS ON-GOING,** MUST HAVE AN APPOINTMENT TO VIEW.