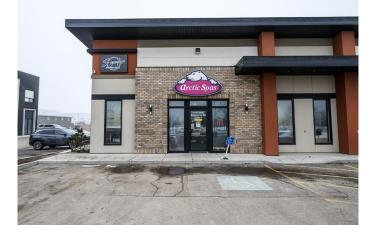

# \$24 - 8805 Resources Road, Grande Prairie

MLS® #A2207536

#### \$24

0 Bedroom, 0.00 Bathroom, Commercial on 0.00 Acres

Railtown., Grande Prairie, Alberta

AMAZING SUBLEASE OPPORTUNITY IN THE RAILTOWN AREA. DIRECT FRONTAGE TO RESOURCES ROAD WITH HUGE VISIBILITY & TRAFFIC COUNTS. THIS 2100SQ.FT. SPACE OFFERS ULTRA MODERN FINISHES WITH LARGE SHOWROOM SPACE, ONE OFFICE PLUS WAREHOUSE/STORAGE AREA WITH OVERHEAD DOOR. THE PERFECT COMBINATION OF SPACE WITH GREAT FLEXIBILITY TO USE AS IS OR ADJUST TO FIT YOUR BUSINESSES NEEDS. HIGH CEILINGS, LARGE WINDOWS, COMMERCIAL GRADE FINISHES AS FAR AS FLOORING + FIXTURES. THIS SPACE CAN FIT THE NEEDS OF RETAIL, PERSONAL SERVICES(ie. SALON, MASSAGE, WELLNESS), OFFICE, MEDICAL, **DENTAL, PROFESSIONAL SERVICES &** MUCH MORE. WELL PRICED FOR THE AREA WITH CURRENT LEASE RUNNING UNTIL FEBRUARY 2026 AND OPTIONS TO EXTEND THE LEASE TERM TO FIT YOU NEEDS. BASE RENT: \$4200/MTH + COMMON AREA(\$9.00): \$1575/MTH= TOTAL MONTHLY COST: \$5775/MTH+GST. CALL A COMMERCIAL REALTOR TODAY TO ARRANGE A SHOWING OR ACQUIRE ADDITIONAL INFORMATION. THE CURRENT TENANT IS LOOKING TO **RE-LOCATE AND BUSINESS IS ON-GOING,** MUST HAVE AN APPOINTMENT TO VIEW.