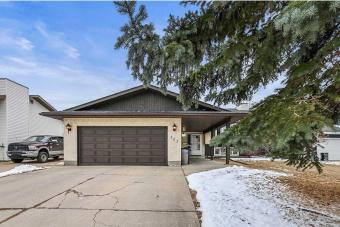

### \$399,900

4 Bedroom, 3.00 Bathroom, 1,242 sqft Residential on 0.17 Acres

Morrisroe Extension, Red Deer, Alberta

Welcome to this 4 bdrm, 3 bath bi-level that backs onto a green space! This home is carpet free, has high ceilings plus has a seperate entrance to the lower level. This home also boasts one year old shingles, new flooring in the lower level, newer windows, a covered deck, lots of storage and so much more! Enjoy the wonderful community of Morrisroe and its distance to many amenities!

### **Essential Information**

| MLS® #         | A2207516    |
|----------------|-------------|
| Price          | \$399,900   |
| Bedrooms       | 4           |
| Bathrooms      | 3.00        |
| Full Baths     | 3           |
| Square Footage | 1,242       |
| Acres          | 0.17        |
| Year Built     | 1983        |
| Туре           | Residential |
| Sub-Type       | Detached    |
| Style          | Bi-Level    |
| Status         | Active      |

# **Community Information**

| Address     | 127 Metcalf Avenue  |
|-------------|---------------------|
| Subdivision | Morrisroe Extension |
| City        | Red Deer            |

| County            | Red Deer                                                                                                                  |  |
|-------------------|---------------------------------------------------------------------------------------------------------------------------|--|
| Province          | Alberta                                                                                                                   |  |
| Postal Code       | T4R 1T9                                                                                                                   |  |
| Amenities         |                                                                                                                           |  |
| Parking Spaces    | 2                                                                                                                         |  |
| Parking           | Double Garage Attached                                                                                                    |  |
| # of Garages      | 2                                                                                                                         |  |
| -                 |                                                                                                                           |  |
| Interior          |                                                                                                                           |  |
| Interior Features | Central Vacuum, High Ceilings, Open Floorplan, Vinyl Windows, Storage                                                     |  |
| Appliances        | Dishwasher, Electric Stove, Refrigerator, Washer/Dryer, Window Coverings                                                  |  |
| Heating           | Forced Air                                                                                                                |  |
| Cooling           | None                                                                                                                      |  |
| Has Basement      | Yes                                                                                                                       |  |
| Basement          | Finished, Full                                                                                                            |  |
| Exterior          |                                                                                                                           |  |
| Exterior Features | Private Entrance                                                                                                          |  |
| Lot Description   | Front Yard, Interior Lot, Landscaped, Lawn, No Neighbours Behind, Rectangular Lot, Backs on to Park/Green Space, City Lot |  |
| Roof              | Asphalt Shingle                                                                                                           |  |
| Construction      | Stucco, Wood Frame                                                                                                        |  |
| Foundation        | Wood                                                                                                                      |  |
|                   |                                                                                                                           |  |