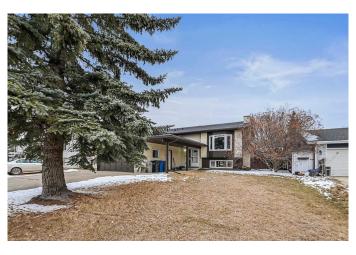

### \$399,900

4 Bedroom, 3.00 Bathroom, 1,242 sqft Residential on 0.17 Acres

Morrisroe Extension, Red Deer, Alberta

Welcome to this 4 bdrm, 3 bath bi-level that backs onto a green space! This home is carpet free, has high ceilings plus has a seperate entrance to the lower level. This home also boasts one year old shingles, new flooring in the lower level, newer windows, a covered deck, lots of storage and so much more! Enjoy the wonderful community of Morrisroe and its distance to many amenities!

### **Essential Information**

| MLS® #         | A2207516    |
|----------------|-------------|
| Price          | \$399,900   |
| Bedrooms       | 4           |
| Bathrooms      | 3.00        |
| Full Baths     | 3           |
| Square Footage | 1,242       |
| Acres          | 0.17        |
| Year Built     | 1983        |
| Туре           | Residential |
| Sub-Type       | Detached    |
| Style          | Bi-Level    |
| Status         | Active      |

# **Community Information**

| Address     | 127 Metcalf Avenue  |
|-------------|---------------------|
| Subdivision | Morrisroe Extension |
| City        | Red Deer            |

| County            | Red Deer                                                                                                                  |  |
|-------------------|---------------------------------------------------------------------------------------------------------------------------|--|
| Province          | Alberta                                                                                                                   |  |
| Postal Code       | T4R 1T9                                                                                                                   |  |
| Amenities         |                                                                                                                           |  |
| Parking Spaces    | 2                                                                                                                         |  |
| Parking           | Double Garage Attached                                                                                                    |  |
| # of Garages      | 2                                                                                                                         |  |
| -                 |                                                                                                                           |  |
| Interior          |                                                                                                                           |  |
| Interior Features | Central Vacuum, High Ceilings, Open Floorplan, Vinyl Windows, Storage                                                     |  |
| Appliances        | Dishwasher, Electric Stove, Refrigerator, Washer/Dryer, Window Coverings                                                  |  |
| Heating           | Forced Air                                                                                                                |  |
| Cooling           | None                                                                                                                      |  |
| Has Basement      | Yes                                                                                                                       |  |
| Basement          | Finished, Full                                                                                                            |  |
| Exterior          |                                                                                                                           |  |
| Exterior Features | Private Entrance                                                                                                          |  |
| Lot Description   | Front Yard, Interior Lot, Landscaped, Lawn, No Neighbours Behind, Rectangular Lot, Backs on to Park/Green Space, City Lot |  |
| Roof              | Asphalt Shingle                                                                                                           |  |
| Construction      | Stucco, Wood Frame                                                                                                        |  |
| Foundation        | Wood                                                                                                                      |  |
|                   |                                                                                                                           |  |