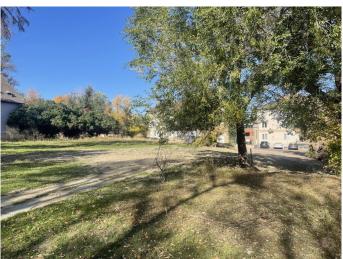

### \$95,999

0 Bedroom, 0.00 Bathroom, Land on 0.15 Acres

SE Hill, Medicine Hat, Alberta

Investor Alert!!! This 50ftx130ft lot is located in desirable SE Hill. Walking distance to city hall, the Esplanade, coffee shops, shopping and much more. Zoned MU-D