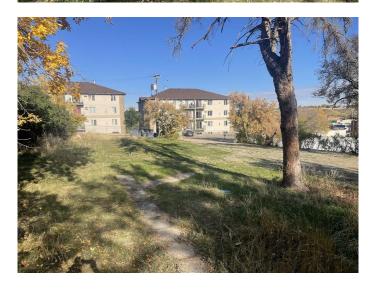

### \$95,999

0 Bedroom, 0.00 Bathroom, Land on 0.15 Acres

SE Hill, Medicine Hat, Alberta

Investor Alert!!! This 50ftx130ft lot is located in desirable SE Hill. Walking distance to city hall, the Esplanade, coffee shops, shopping and much more. Zoned MU-D