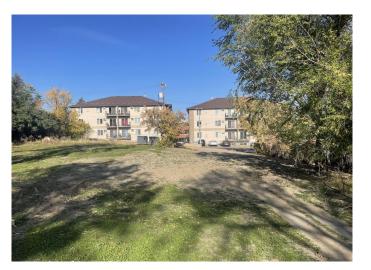

### \$95,999

0 Bedroom, 0.00 Bathroom, Land on 0.15 Acres

SE Hill, Medicine Hat, Alberta

Investor Alert!!! This 50ftx130ft lot is located in desirable SE Hill. Walking distance to city hall, the Esplanade, coffee shops, shopping and much more. Zoned MU-D