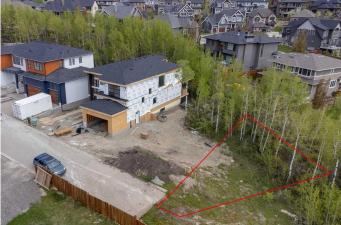

#### \$450,000

0 Bedroom, 0.00 Bathroom, Land on 0.11 Acres

Springbank Hill, Calgary, Alberta

Welcome to this exclusive opportunity in the spectacular community of Springbank Hill where you can build your luxury estate dream home on an almost 5,000 sq. foot lot. With an extremely private and tree lined lot, the possibilities are endless with unobstructed South views and West views of the Rocky Mountains. In addition, utility services are to the lot line. The location is remarkable as you are close to Aspen Landing, Westside Recreation Centre, public transportation, major roadways including the new West Ring Road and some of Calgary's best private schools such as, Webber Academy, Rundle College, and Calgary Academy. Book your private viewing today!

## **Community Information**

| Address     | 3650 85 Street Sw |
|-------------|-------------------|
| Subdivision | Springbank Hill   |
| City        | Calgary           |

| County<br>Province<br>Postal Code    | Calgary<br>Alberta<br>T3H 4C4                                       |
|--------------------------------------|---------------------------------------------------------------------|
| Amenities                            |                                                                     |
| Amenities                            | None                                                                |
| Utilities                            | Electricity at Lot Line, Natural Gas at Lot Line                    |
|                                      |                                                                     |
| Exterior                             |                                                                     |
| Exterior<br>Exterior Features        | None                                                                |
|                                      | None<br>Back Yard, Cul-De-Sac, Irregular Lot, Treed, Gentle Sloping |
| Exterior Features                    | Back Yard, Cul-De-Sac, Irregular Lot, Treed, Gentle Sloping         |
| Exterior Features<br>Lot Description | Back Yard, Cul-De-Sac, Irregular Lot, Treed, Gentle Sloping         |