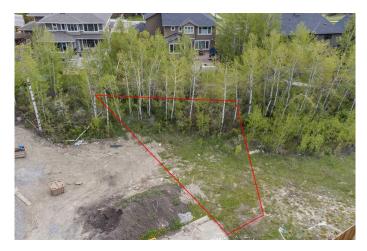

#### \$450,000

0 Bedroom, 0.00 Bathroom, Land on 0.11 Acres

Springbank Hill, Calgary, Alberta

Welcome to this exclusive opportunity in the spectacular community of Springbank Hill where you can build your luxury estate dream home on an almost 5,000 sq. foot lot. With an extremely private and tree lined lot, the possibilities are endless with unobstructed South views and West views of the Rocky Mountains. In addition, utility services are to the lot line. The location is remarkable as you are close to Aspen Landing, Westside Recreation Centre, public transportation, major roadways including the new West Ring Road and some of Calgary's best private schools such as, Webber Academy, Rundle College, and Calgary Academy. Book your private viewing today!

## **Community Information**

| Address     | 3650 85 Street Sw |
|-------------|-------------------|
| Subdivision | Springbank Hill   |
| City        | Calgary           |

| County<br>Province<br>Postal Code    | Calgary<br>Alberta<br>T3H 4C4                                       |
|--------------------------------------|---------------------------------------------------------------------|
| Amenities                            |                                                                     |
| Amenities                            | None                                                                |
| Utilities                            | Electricity at Lot Line, Natural Gas at Lot Line                    |
|                                      |                                                                     |
| Exterior                             |                                                                     |
| Exterior<br>Exterior Features        | None                                                                |
|                                      | None<br>Back Yard, Cul-De-Sac, Irregular Lot, Treed, Gentle Sloping |
| Exterior Features                    | Back Yard, Cul-De-Sac, Irregular Lot, Treed, Gentle Sloping         |
| Exterior Features<br>Lot Description | Back Yard, Cul-De-Sac, Irregular Lot, Treed, Gentle Sloping         |