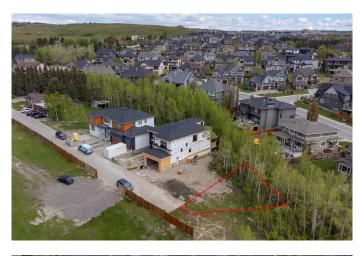

#### \$450,000

0 Bedroom, 0.00 Bathroom, Land on 0.11 Acres

Springbank Hill, Calgary, Alberta

Welcome to this exclusive opportunity in the spectacular community of Springbank Hill where you can build your luxury estate dream home on an almost 5,000 sq. foot lot. With an extremely private and tree lined lot, the possibilities are endless with unobstructed South views and West views of the Rocky Mountains. In addition, utility services are to the lot line. The location is remarkable as you are close to Aspen Landing, Westside Recreation Centre, public transportation, major roadways including the new West Ring Road and some of Calgary's best private schools such as, Webber Academy, Rundle College, and Calgary Academy. Book your private viewing today!

## **Community Information**

| Address     | 3650 85 Street Sw |
|-------------|-------------------|
| Subdivision | Springbank Hill   |
| City        | Calgary           |

| County<br>Province<br>Postal Code    | Calgary<br>Alberta<br>T3H 4C4                                       |
|--------------------------------------|---------------------------------------------------------------------|
| Amenities                            |                                                                     |
| Amenities                            | None                                                                |
| Utilities                            | Electricity at Lot Line, Natural Gas at Lot Line                    |
|                                      |                                                                     |
| Exterior                             |                                                                     |
| Exterior<br>Exterior Features        | None                                                                |
|                                      | None<br>Back Yard, Cul-De-Sac, Irregular Lot, Treed, Gentle Sloping |
| Exterior Features                    | Back Yard, Cul-De-Sac, Irregular Lot, Treed, Gentle Sloping         |
| Exterior Features<br>Lot Description | Back Yard, Cul-De-Sac, Irregular Lot, Treed, Gentle Sloping         |