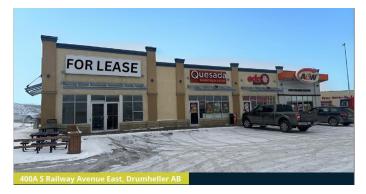

#### \$18

0 Bedroom, 0.00 Bathroom, Commercial on 0.00 Acres

Bankview, Drumheller, Alberta

Join National tenants Edo Japan, A&W and Quesada Burritos & Tacos in this beautiful plaza on a high traffic corridor in Drumheller. Landlord is asking \$18psf with \$9.15psf operating costs and the space is available immediately. Prime visibility for your businesses signage with 9,000 vehicles per day. The space is built out for office, but all several retail uses are permitted under HWY-C zoning. Landlord is seeking a tenant for a 5-10 year term. There is a lot of parking available within the plaza and several amenities and established businesses around including Canadian Tire, McDonald's and Boston Pizza. Call for more information or to set up a tour. Thank you!