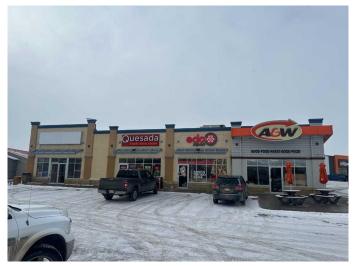

#### \$18

0 Bedroom, 0.00 Bathroom, Commercial on 0.00 Acres

Bankview, Drumheller, Alberta

Join National tenants Edo Japan, A&W and Quesada Burritos & Tacos in this beautiful plaza on a high traffic corridor in Drumheller. Landlord is asking \$18psf with \$9.15psf operating costs and the space is available immediately. Prime visibility for your businesses signage with 9,000 vehicles per day. The space is built out for office, but all several retail uses are permitted under HWY-C zoning. Landlord is seeking a tenant for a 5-10 year term. There is a lot of parking available within the plaza and several amenities and established businesses around including Canadian Tire, McDonald's and Boston Pizza. Call for more information or to set up a tour. Thank you!