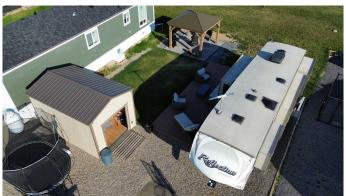

### \$180,000

0 Bedroom, 0.00 Bathroom, Land on 0.10 Acres

Sandy Point, Rural Lacombe County, Alberta

Welcome to this PRIME four season lot located in Southview at Sandy Point Resort & RV Park that backs directly on to hole one of the soon to be developed first class 12 hole golf course. This lot has been developed and maintained to perfection, with a ton of upgrades from the huge 12 x 10 powered shed big enough for storage and to park your golf cart to the powered gazebo and stone pad, the 12 x 34 dura deck and the sod. Bring along your trailer and park it here year long, OR buy the current fifth wheel on the property for \$35,000.00. This fifth wheel is the top of the line, it is a 2014 Grand Design Reflection 323 BHS and its features check all the boxes, as well it's four season ready, so come out and use it all year round! It has four slide outs, can sleep up to 9 people, has air conditioning, carpet and vinyl flooring, a power awning, HUGE outdoor kitchen and outdoor shower and a full bathroom with a stand up shower.