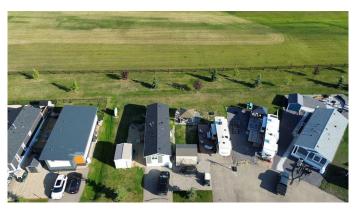

### \$180,000

0 Bedroom, 0.00 Bathroom, Land on 0.10 Acres

Sandy Point, Rural Lacombe County, Alberta

Welcome to this PRIME four season lot located in Southview at Sandy Point Resort & RV Park that backs directly on to hole one of the soon to be developed first class 12 hole golf course. This lot has been developed and maintained to perfection, with a ton of upgrades from the huge 12 x 10 powered shed big enough for storage and to park your golf cart to the powered gazebo and stone pad, the 12 x 34 dura deck and the sod. Bring along your trailer and park it here year long, OR buy the current fifth wheel on the property for \$35,000.00. This fifth wheel is the top of the line, it is a 2014 Grand Design Reflection 323 BHS and its features check all the boxes, as well it's four season ready, so come out and use it all year round! It has four slide outs, can sleep up to 9 people, has air conditioning, carpet and vinyl flooring, a power awning, HUGE outdoor kitchen and outdoor shower and a full bathroom with a stand up shower.