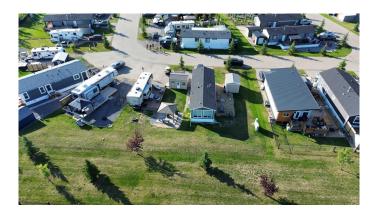

### \$180,000

0 Bedroom, 0.00 Bathroom, Land on 0.10 Acres

Sandy Point, Rural Lacombe County, Alberta

Welcome to this PRIME four season lot located in Southview at Sandy Point Resort & RV Park that backs directly on to hole one of the soon to be developed first class 12 hole golf course. This lot has been developed and maintained to perfection, with a ton of upgrades from the huge 12 x 10 powered shed big enough for storage and to park your golf cart to the powered gazebo and stone pad, the 12 x 34 dura deck and the sod. Bring along your trailer and park it here year long, OR buy the current fifth wheel on the property for \$35,000.00. This fifth wheel is the top of the line, it is a 2014 Grand Design Reflection 323 BHS and its features check all the boxes, as well it's four season ready, so come out and use it all year round! It has four slide outs, can sleep up to 9 people, has air conditioning, carpet and vinyl flooring, a power awning, HUGE outdoor kitchen and outdoor shower and a full bathroom with a stand up shower.