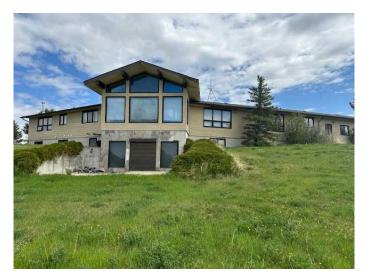

# \$2,250,000 - 24084 Range Road 252 Township Road 25, Cardston

MLS® #A2207211

## \$2,250,000

4 Bedroom, 5.00 Bathroom, 2,543 sqft Agri-Business on 79.50 Acres

NONE, Cardston, Alberta

This home is a must see if you are wanting a property in the country with 2543 sq ft on the main floor with another 2299 sq ft down stairs. This property has a view of the Rookies with Waterton & Glacier only 40 minutes away. If you are heading to South to the USA the border is is only 15 minutes away with with Kalispell or Calgary 2 1/2 hours away and Great Falls 3 hours away. The great advantage of this property is the 5 minute drive for services in the town site of Cardston with the Airport only 1 minute away. This property also brings in approximately \$200.00 per acre and \$48,000 in grain storage rental. This gives property gives you the feeling of a farmer without all the work. A must see!

#### **Amenities**

Parking Spaces 6

Parking Triple Garage Attached

# of Garages 3