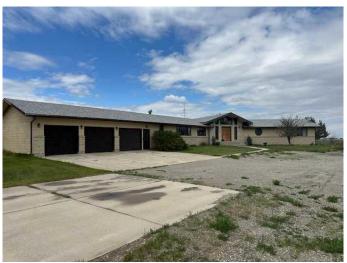

# \$2,250,000 - 24084 Range Road 252 Township Road 25, Cardston

MLS® #A2207211

## \$2,250,000

4 Bedroom, 5.00 Bathroom, 2,543 sqft Agri-Business on 79.50 Acres

NONE, Cardston, Alberta

This home is a must see if you are wanting a property in the country with 2543 sq ft on the main floor with another 2299 sq ft down stairs. This property has a view of the Rookies with Waterton & Glacier only 40 minutes away. If you are heading to South to the USA the border is is only 15 minutes away with with Kalispell or Calgary 2 1/2 hours away and Great Falls 3 hours away. The great advantage of this property is the 5 minute drive for services in the town site of Cardston with the Airport only 1 minute away. This property also brings in approximately \$200.00 per acre and \$48,000 in grain storage rental. This gives property gives you the feeling of a farmer without all the work. A must see!

#### **Exterior**

Exterior Features Fire Pit, Private Yard

Lot Description Rectangular Lot

Roof Asphalt

Construction Brick, Concrete
Foundation Poured Concrete