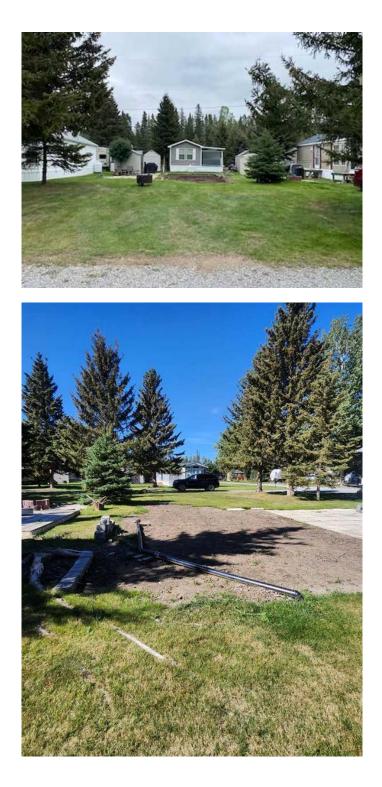

#### \$68,500

0 Bedroom, 0.00 Bathroom, Land on 0.07 Acres

Tall Timber, Rural Mountain View County, Alberta

This RV pad is located in the highly desirable Tall Timber Leisure Park in Sundre, Alberta, offering the perfect getaway for nature lovers. Nestled in a gated community, this spacious lot is fully serviced with water, power, and sewer hookups, ideal for seasonal living or weekend escapes. Surrounded by mature trees, the site provides privacy and shade while still being part of a friendly, family-oriented park. Enjoy access to the park's amenities, including an indoor heated swimming pool, hot tub, playground, basketball, pickleball, volley ball courts, disc golf, laundry, shower rooms and clubhouse. The nearby Red Deer River offers excellent fishing, tubing, and hiking opportunities. If golf is your cup of tee you are minutes away from world class courses! Whether you're looking for a peaceful retreat or an active outdoor adventure, this RV pad offers a low-maintenance lifestyle with all the comforts you need to relax and unwind. Perfect for RV enthusiasts seeking a permanent summer spot or a convenient getaway close to Sundre's town amenities.