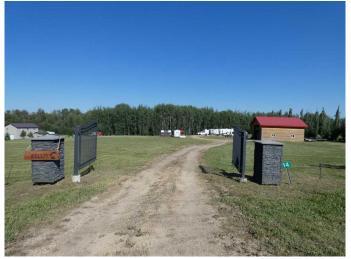

## \$290,000

0 Bedroom, 0.00 Bathroom, Land on 5.93 Acres

N/A, Rural Greenview No. 16, M.D. of, Alberta

Escape the hustle and bustle while staying conveniently close to the city with this stunning lakefront lot!!! Nestled along the peaceful shoreline at Sturgeon Lake, this property offers direct water access, and endless possibilities for outdoor recreation. This almost 6 acre lot features a 28' x 36' shop (with a 16'wide x 14' high overhead door); perfect for storage, hobbies, or small projects. And a lovely gazebo, as well as a 12' x 15' greenhouse, ideal for growing fresh produce and flowers. Also included are the floating dock and outdoor washroom. Wired for RV's just pull up, set up, and let memories be made Whether you're looking for a weekend getaway, a future home site or a private retreat, this property provides the perfect blend of tranquility and accessibility. Enjoy fishing, kayaking, or simply relaxing by the water - all just a short commute from urban amenities. Don't miss this rare opportunity to own a slice of lakefront paradise!!