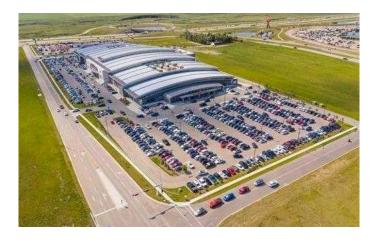

## \$79,900

0 Bedroom, 0.00 Bathroom, Commercial on 4.00 Acres

NONE, Rural Rocky View County, Alberta

Invest now while the prices are low! New Horizon Mall is a fun place for the whole family. Kids can enjoy the large indoor playground or go Roller Skating. There are many unique stores to keep you busy. Priced way below the original price. Call today for more information.