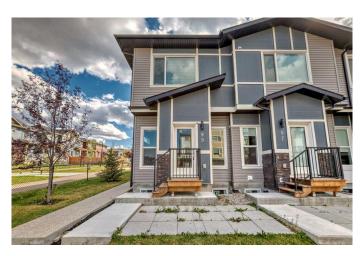

# \$489,900 - 99 Saddlestone Drive Ne, Calgary

MLS® #A2206765

### \$489,900

3 Bedroom, 3.00 Bathroom, 1,538 sqft Residential on 1.12 Acres

Saddle Ridge, Calgary, Alberta

CORNER HOUSE, BACKING ON TO GREEN SPACE WITH LOW CONDO FEES. OPEN CONCEPT FLOOR PLAN. MAIN FLOOR KITCHEN FEATURES QUARTZ COUNTERTOP, STAINLESS STEEL APPLIANCES, CHIMEY HOOD FAN, KITCHEN ISLAND WITH PANTRY. UPSTAIRS HAS 3 SPACIOUS BEDROOM 2 FULL BATHROOMS. BACKDOOR ENTRY. UNFINSHED BASEMENT WITH POTENTIAL TO BUILD BEDROOM /REC ROOM. CLOSE TO ALL AMENTIES LIKE CTRAIN GYM SCHOOLS SHOPPING. MUST SEE.

#### **Essential Information**

MLS® # A2206765 Price \$489,900

Bedrooms 3 Bathrooms 3.00

Full Baths 2

Half Baths 1

Square Footage 1,538 Acres 1.12 Year Built 2021

Type Residential

Sub-Type Row/Townhouse