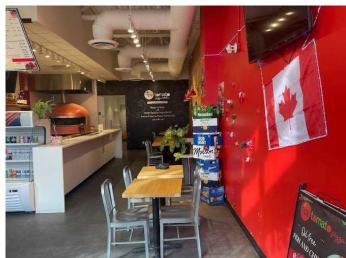

#### \$235,000

0 Bedroom, 0.00 Bathroom, Commercial on 0.00 Acres

Strathcona Junction, Edmonton, Alberta

Well established Neapolitan style pizza business, on Whyte Ave!

Built in 1913